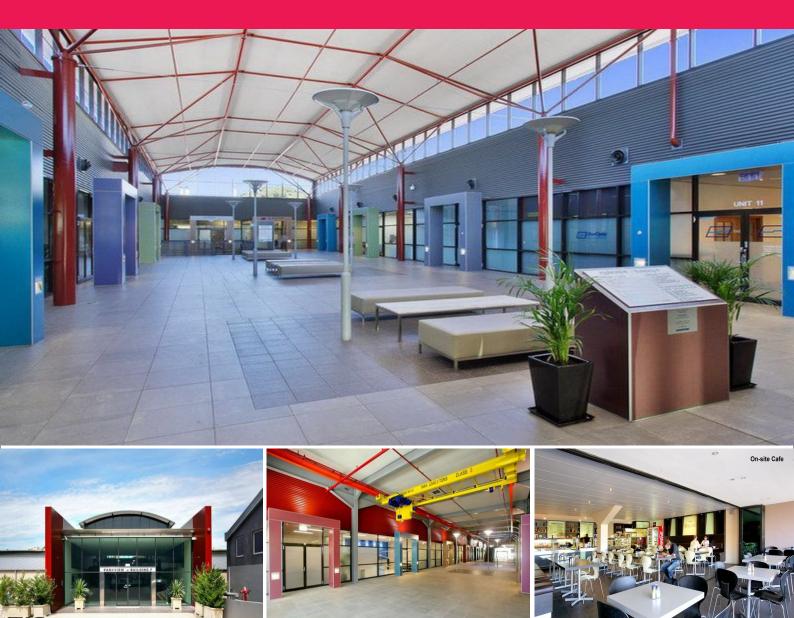

## Large Spaced Corporate Office

This vacancy comes complete with an abundance of amenities including ample free parking, a licensed on-site cafe and convenient access to North Sydney and the Sydney CBD. Employees will appreciate the free available parking and direct bus services to Chatswood Station and the Sydney CBD. Located within a meticulously maintained business park with full-time management and maintenance staff.

Property features include:

Meticulously maintained complex Thriving neighbouring businesses Ducted a/c throughout Professional fit-out Ample staff and custome Offices FOR LEASE \$85,340 + GST + Outgoings 251sqm