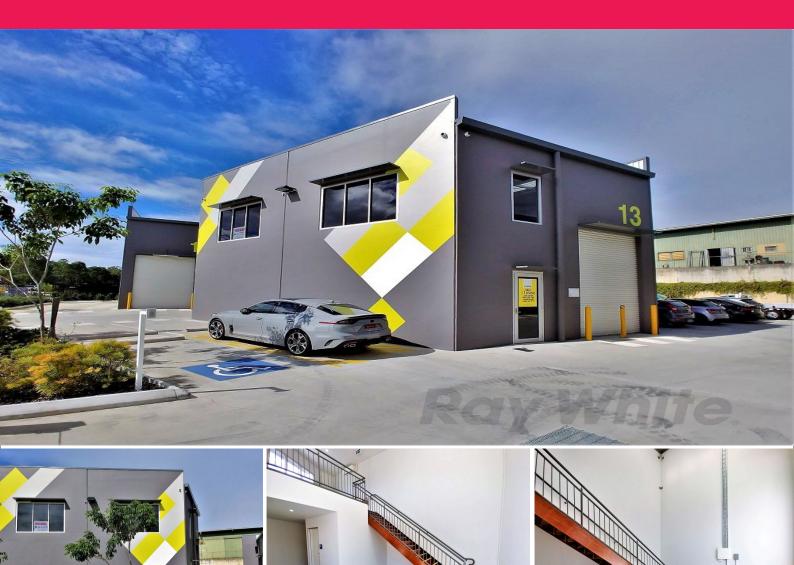

# Ray White.

13/240 New Cleveland Road, Tingalpa QLD 4173

### 69sqm\* BRIGHT & FRESH, NEAR NEW TINGALPA OFFICE

Completed in 2018, this near new quirky "industrial-style" office space in The Annex complex in Tingalpa offers a rare opportunity to secure a small suburban office, perfect for business owners looking to operate close to home. Features of the property include:

- 48sqm\* on the ground level plus 21sqm\* on a mezzanine level
- Freshly painted and carpeted throughout, air-conditioning, great natural light
- Amenities include bathroom and kitchenette, walk to local McDonald's
- One exclusive on site car space plus visitor, disabled and street parking available
- 2.5km\* to the Gateway Motorway north & south connection
- Available immediately call to arrange an inspection today
- Sale Price: \$275,000 + GST