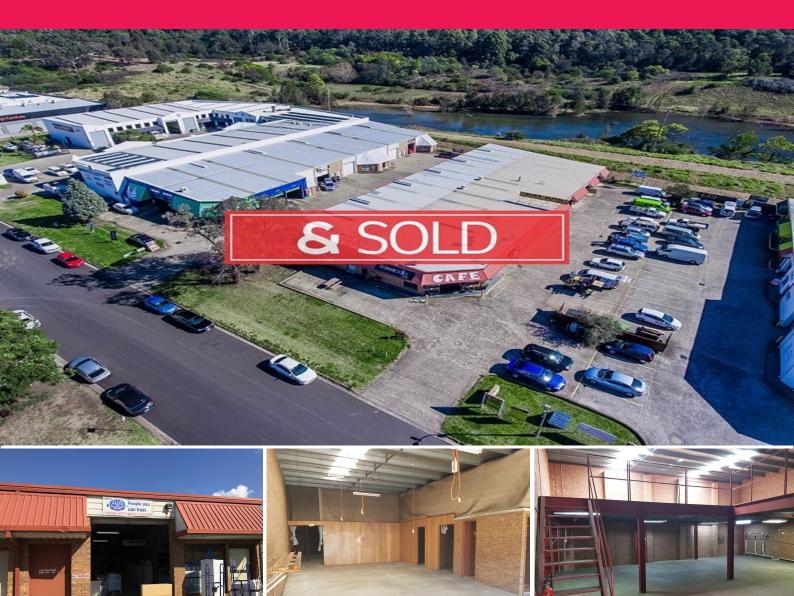

## 246m? Factory For Sale ~ Just off Blaxland Road

The subject property is located on Mill Road, just off Blaxland Road right in the heart of the Bulky Goods corridor. Excellent access to the M5 & M7 Motorways is provided via Campbelltown Road.

All essential services of the Campbelltown CBD in close proximity including bus & rail services.

- ? Area 246m?
- ? Single roller shutter access to factory
- ? Three (3) allocated car spaces in front of the unit
- ? Complex of only 5 units