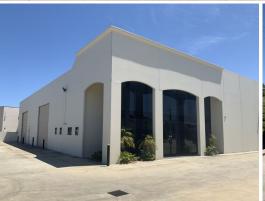

## MODERN AND CENTRAL WAREHOUSE FACILITIY

Welshpool has established itself as one of Perth's most significant industrial hubs, located approximately 12 kms from the Perth CBD, 6 kms to Perth Airport and is within close proximity to both the Kewdale Freight Terminal and Forrestfield intermodal terminal.

12 Forge Street Welshpool is a well presented office and warehouse facility centrally located on the corner of Division and Forge Street in Welshpool, less than 400m from Orrong Road and approximately 700m from the Leach Highway / Orrong Road intersection offering unrivalled access to Perth's road networks.

This 1,140sqm warehouse (inclusive of 60 sqm ground floor office and 92 sqm of Mezzanine office above) is perfect for any business looking for a modern well presented warehouse in the heart of Perth's pr