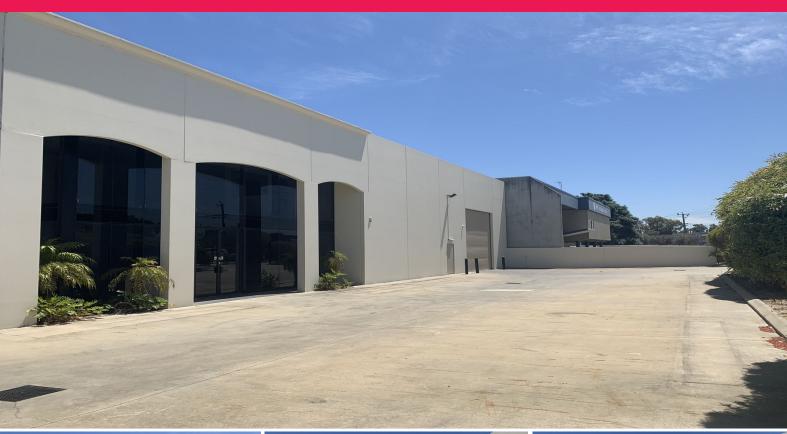

## MODERN AND CENTRAL WAREHOUSE FACILITIY

Welshpool has established itself as one of Perth's most significant industrial hubs, located approximately 12 kms from the Perth CBD, 6 kms to Perth Airport and is within close proximity to both the Kewdale Freight Terminal and Forrestfield intermodal terminal.

12 Forge Street Welshpool is a well presented office and warehouse facility centrally located on the corner of Division and Forge Street in Welshpool, less than 400m from Orrong Road and approximately 700m from the Leach Highway / Orrong Road intersection offering unrivalled access to Perth's road networks.

This 1,140sqm warehouse (inclusive of 60 sqm ground floor office and 92 sqm of Mezzanine office above) is perfect for any business looking for a modern well presented warehouse in the heart of Perth's pr