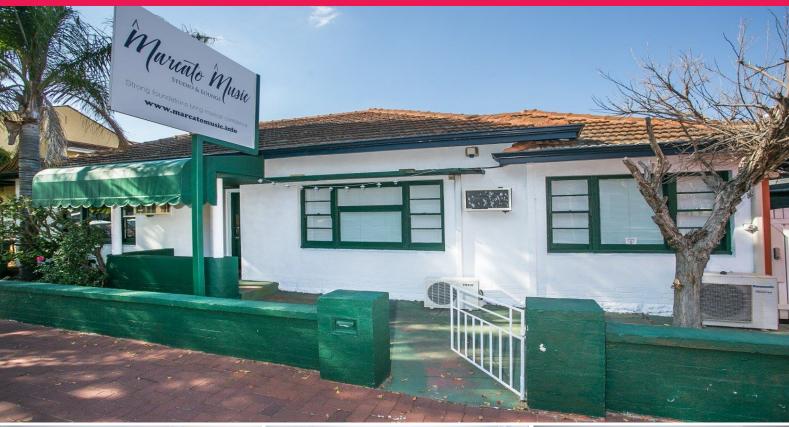

## Raine&Horne. Commercial

352c Cambridge Street, Wembley WA 6014

## **BEST OFFICE IN WEMBLEY**

• Immaculate presentation

• Recently refurbished throughout

• Ideal small office / medical / consulting /retail

• Build your business here • Simper St frontage

• Signage

• Ample parking surrounding the building

• Potential to secure permanent parking bays from adjacent site,

Wembley Forum • Partitioned

- 2 - 3 offices Or 2 offices & boardroom

- Open plan area

- Print / filing / store area

Offices

FOR LEASE

\$25,000 p.a. plus GST

134sqm

Raine&Horne. Commercial

**Matthew Edwards** 

0402 515 251

matthew.edwards@rhc.com.au

**Terry Menage** 

0413 046 317

terry.menage@rhc.com.au