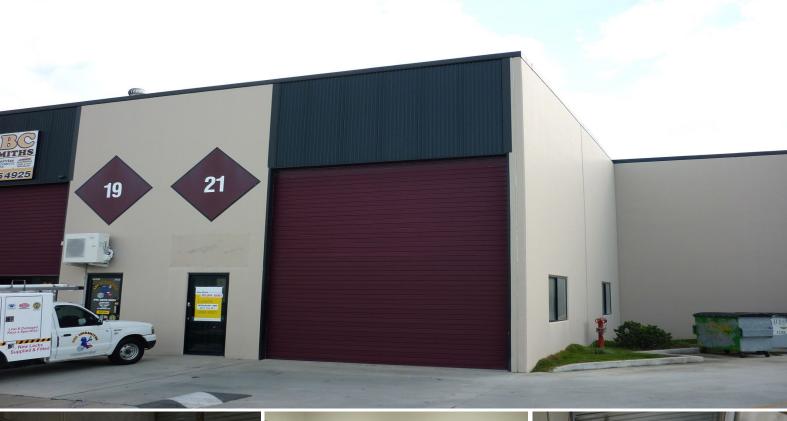

21/193 South Pine Road, Brendale QLD 4500

## 85 SQM INDUSTRIAL TILT SLAB UNIT IN BRENDALE

Ray White Commercial Northern Corridor Group are pleased to offer Unit 21/193 South Pine Road, Brendale for Lease.

This tilt slab industrial zoned unit is located in the easily accessed Brendale business park. It has direct access to South Pine Road and then Linkfield Road and all the areas available from there. It is a well configured unit with air conditioning office space, a small kitchenette and its own internal amenities. The warehouse is serviced by three phase power and a container height roller door.

Features:

- 85m2\*
- Container height roll

Industrial FOR LEASE

85sqm