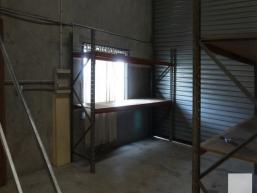

## 85 SQM INDUSTRIAL TILT SLAB UNIT IN BRENDALE

Ray White Commercial Northern Corridor Group are pleased to offer Unit 21/193 South Pine Road, Brendale for Lease.

This tilt slab industrial zoned unit is located in the easily accessed Brendale business park. It has direct access to South Pine Road and then Linkfield Road and all the areas available from there. It is a well configured unit with air conditioning office space, a small kitchenette and its own internal amenities. The warehouse is serviced by three phase power and a container height roller door.

Features:

- 85m2\*
- Container height roll

Industrial FOR LEASE

85sqm