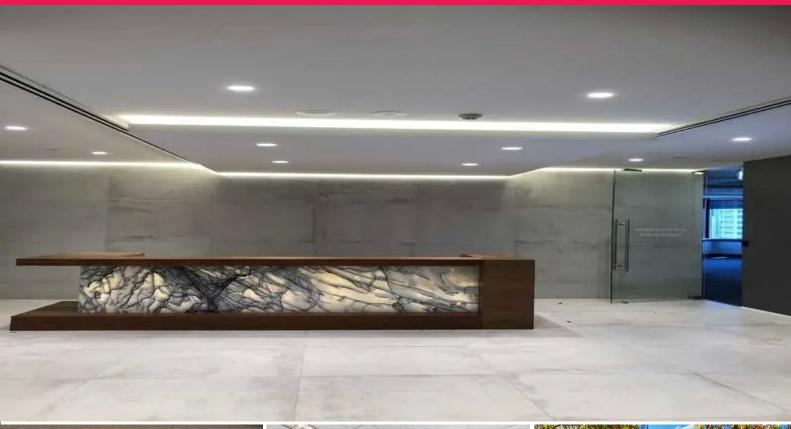

## Whole floor at Town Hall

Super convenient location on Bathurst Street with district views overlooking Darling Harbour. Located just around the Corner from George Street, adjacent to Town Hall railway station, bus terminal, security parking, Queen Victoria Building and Darling Harbour.

- Whole floor with existing fit out in place
- Reception, boardroom, offices, open plan, full kitchen
- Panoramic views of the CBD skyline
- Direct lease on offer, flexible terms

Offices
FOR LEASE
\$820 sqm pa gross plus GST
692sqm