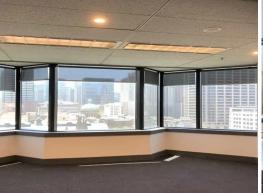

## Whole floor at Town Hall

Super convenient location on Bathurst Street with district views overlooking Darling Harbour. Located just around the Corner from George Street, adjacent to Town Hall railway station, bus terminal, security parking, Queen Victoria Building and Darling Harbour.

- Whole floor with existing fit out in place
- Reception, boardroom, offices, open plan, full kitchen
- Panoramic views of the CBD skyline
- Direct lease on offer, flexible terms

Offices
FOR LEASE
\$820 sqm pa gross plus GST
692sqm