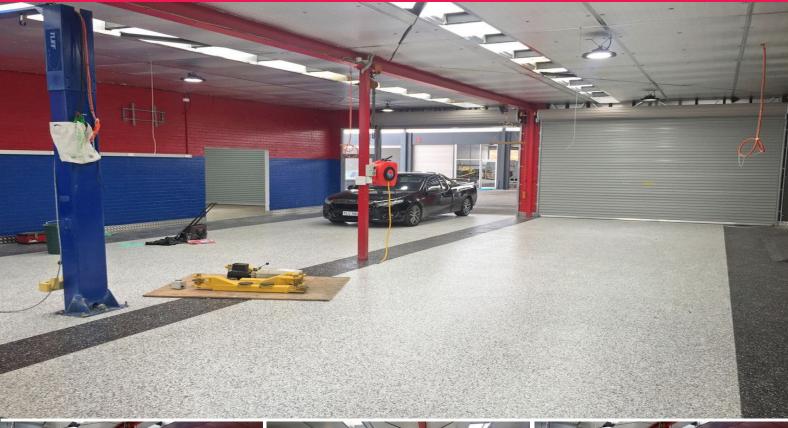

## Your very own mancave in the heart of Fyshwick!

Kembla Caves is a versatile premium storage facility: your very own mancave in the heart of Fyshwick. Whether you are after a spacious garage to work on your vehicle, a space to safely house your possessions, or just in need of a private space where you can relax, Kembla Caves is the answer. 3 out of 9 have already been snapped up.

#### Key Features:

- High Security; gated, CCTV and alarm
- 74 190m2 units available
- 3 Phase Power
- Toilets and wash areas
- 3.6m high internal clearance