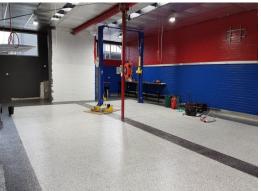

## Your very own mancave in the heart of Fyshwick!

Kembla Caves is a versatile premium storage facility: your very own mancave in the heart of Fyshwick. Whether you are after a spacious garage to work on your vehicle, a space to safely house your possessions, or just in need of a private space where you can relax, Kembla Caves is the answer. 3 out of 9 have already been snapped up.

#### Key Features:

- High Security; gated, CCTV and alarm
- 74 190m2 units available
- 3 Phase Power
- Toilets and wash areas
- 3.6m high internal clearance