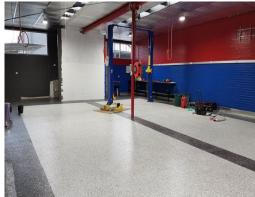

## Your very own mancave in the heart of Fyshwick!

Kembla Caves is a versatile premium storage facility: your very own mancave in the heart of Fyshwick. Whether you are after a spacious garage to work on your vehicle, a space to safely house your possessions, or just in need of a private space where you can relax, Kembla Caves is the answer. 3 out of 9 have already been snapped up.

#### Key Features:

- High Security; gated, CCTV and alarm
- 74 190m2 units available
- 3 Phase Power
- Toilets and wash areas
- 3.6m high internal clearance