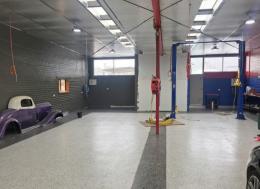

## Your very own mancave in the heart of Fyshwick!

Kembla Caves is a versatile premium storage facility: your very own mancave in the heart of Fyshwick. Whether you are after a spacious garage to work on your vehicle, a space to safely house your possessions, or just in need of a private space where you can relax, Kembla Caves is the answer. 3 out of 9 have already been snapped up.

#### Key Features:

- High Security; gated, CCTV and alarm
- 74 190m2 units available
- 3 Phase Power
- Toilets and wash areas
- 3.6m high internal clearance