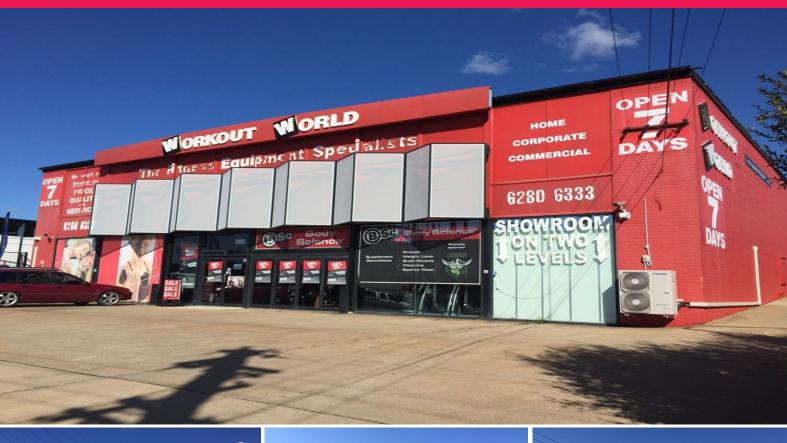

## 101-103 Newcastle St, Fyshwick ACT 2609

## Location Location, Excellent Exposure.

Fyshwick is the premier commercial and industrial region in Canberra's east, facilitating goods and services along with a strong retail mix.

Available for purchase is this 2,174sqm block; capitalise on the prime location and fantastic exposure onto Fyshwicks busiest street.

Key features include:

- 580sqm High clearance showroom
- 300sqm Rear Warehouse
- 4 Rear roller doors
- Plenty of yard and hardstand
- Air conditioning
- Ample front door parking

Showrooms/bulky Goods FOR SALE \$2,200,000.00 + GST 880sqm