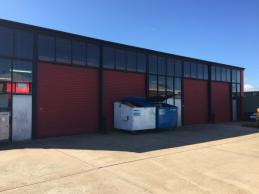

Key features include:

- 580sqm High clearance showroom
- 300sqm Rear Warehouse
- 4 Rear roller doors
- Plenty of yard and hardstand
- Air conditioning
- Ample front door parking

Showrooms/bulky Goods FOR SALE \$2,200,000.00 + GST 880sqm