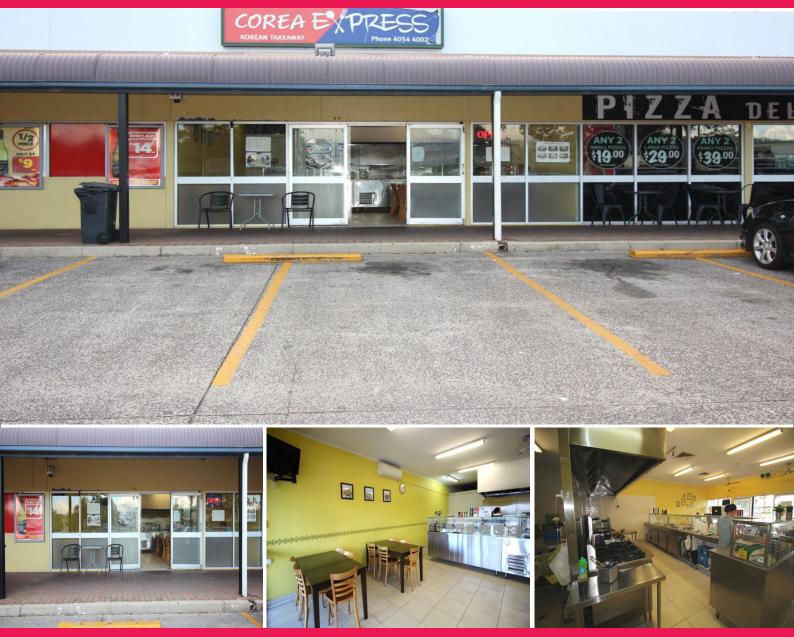

## **Retail Shop For Lease In Woree**

Perfect for a family operated business. In Southside Shopping Village just off the Bruce Highway. The shopping village consists of 16 shops anchored by IGA, Liquorland and Brumby's bakery. Other tenancies include a newsagency, butcher and seafood shop with various takeaways including pizza, fish and chips and sushi.

Contact: Exclusive agent Helen Crossley - Ray White Commercial Cairns for more information.

Retail FOR LEASE

107sqm

Ray White.

**Helen Crossley** 

0412772882

helen.crossley@raywhite.com