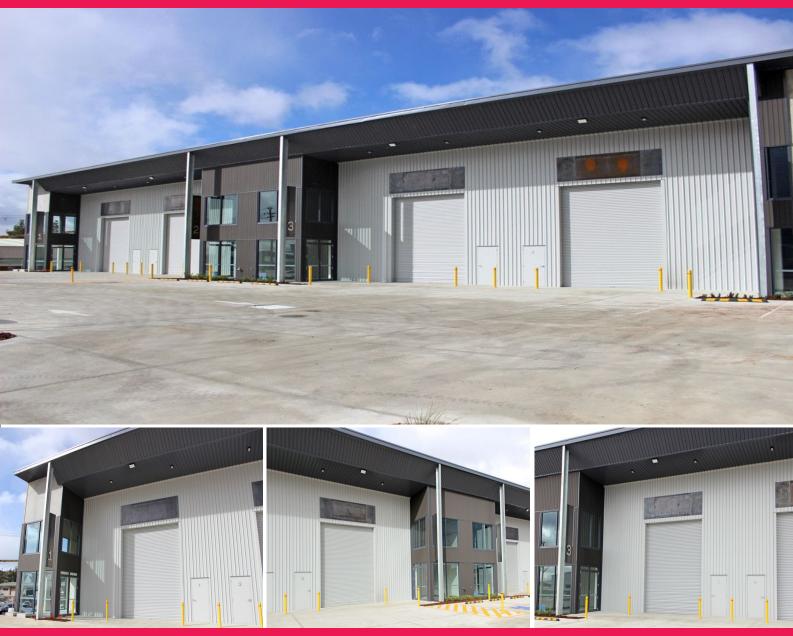

## 69 Sheppard Street, Hume ACT 2620

## **Premium Warehouse Development**

This brand new development due is located in the commercial precinct of Hume. This well exposed corner block boasts impressive street frontage and a great opportunity to show your brand, featuring 4 high end units with ample office space, a modern bathroom and kitchenette, clear span warehouse with roller door access and a large mezzanine. Included are 5 allocated parking spaces per unit. This site is approx. 3,274sqm in total.

Unit 1- Approx. 485sqm - \$86,000 + GST Unit 2- Approx. 475sqm - \$79,000 + GST Unit 3- Approx. 475sqm - \$79,000 + GST Unit 4- Approx. 487sqm - \$86,000 + GST Industrial
FOR LEASE
Contact Agent