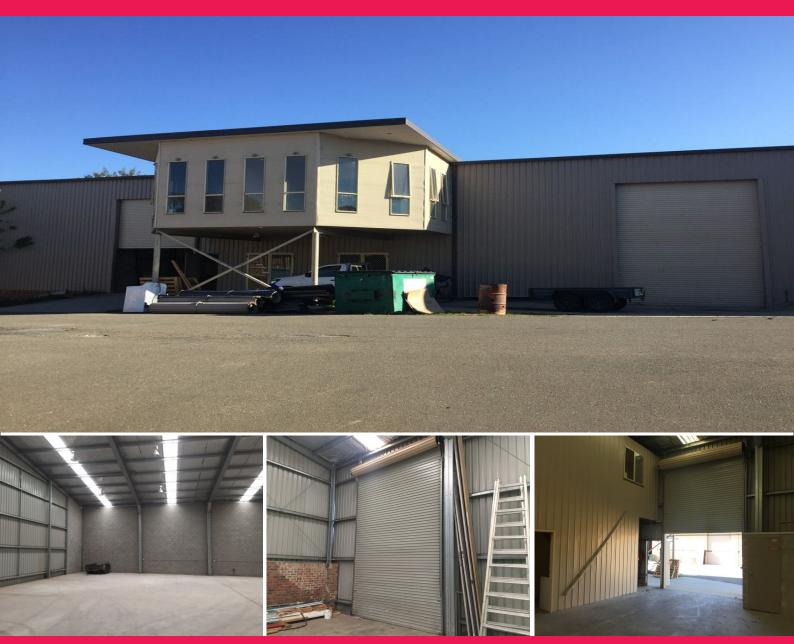

## **Dual Access Warehouse**

Large high clearance warehouse located in Queanbeyan West with easy access to Fyshwick and Canberra Airport.

Warehouse key features

- -6 meter high clearance
- -dual roller door access
- -large open plan office space
- -showers, toilets and kitchenettes
- -undercover parking

Approximately 820sqm, can be split into two 410sqm tenancies if required.

Rent is \$85,000per annu

Industrial FOR LEASE \$85,000 + GST p.a.