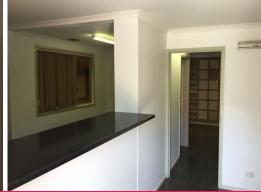

Key features

- -5 meter high roller door
- -6 meter high warehouse
- -Reception and 3 separate office spaces
- -shower, toilets and kitchenette

Rent is \$32,000 per annum + GST

Industrial FOR LEASE \$32,000 + GST 240sqm