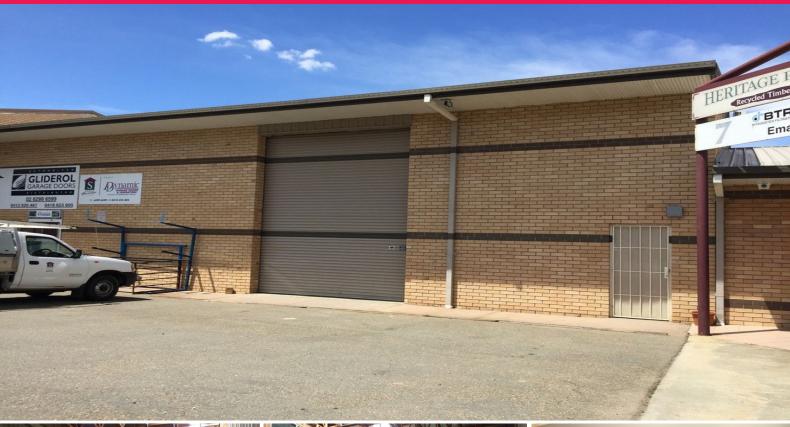

## 6/33 Lorn Road, Queanbeyan NSW 2620

## Warehouse/Office

Warehouse located in Queanbeyan West with easy access to Fyshwick and Canberra Airport. Ample parking within the complex with a great mix of long term tenants. The tenancy is made up of 120sqm of warehouse and 120sqm of mezzanine office space.

Key features

- -5 meter high roller door
- -6 meter high warehouse
- -Reception and 3 separate office spaces
- -shower, toilets and kitchenette

Rent is \$32,000 per annum + GST

Industrial FOR LEASE \$32,000 + GST 240sqm