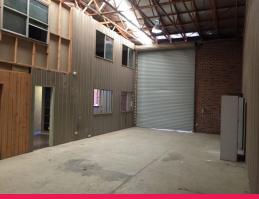

## Warehouse/Office

Warehouse located in Queanbeyan West with easy access to Fyshwick and Canberra Airport. Ample parking within the complex with a great mix of long term tenants. The tenancy is made up of 120sqm of warehouse and 120sqm of mezzanine office space.

Key features

- -5 meter high roller door
- -6 meter high warehouse
- -Reception and 3 separate office spaces
- -shower, toilets and kitchenette

Rent is \$32,000 per annum + GST

Industrial FOR LEASE \$32,000 + GST 240sqm