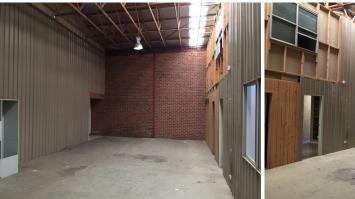

## Warehouse/Office

Warehouse located in Queanbeyan West with easy access to Fyshwick and Canberra Airport. Ample parking within the complex with a great mix of long term tenants. The tenancy is made up of 120sqm of warehouse and 120sqm of mezzanine office space.

Key features

- -5 meter high roller door
- -6 meter high warehouse
- -Reception and 3 separate office spaces
- -shower, toilets and kitchenette

Rent is \$32,000 per annum + GST

Industrial FOR LEASE \$32,000 + GST 240sqm