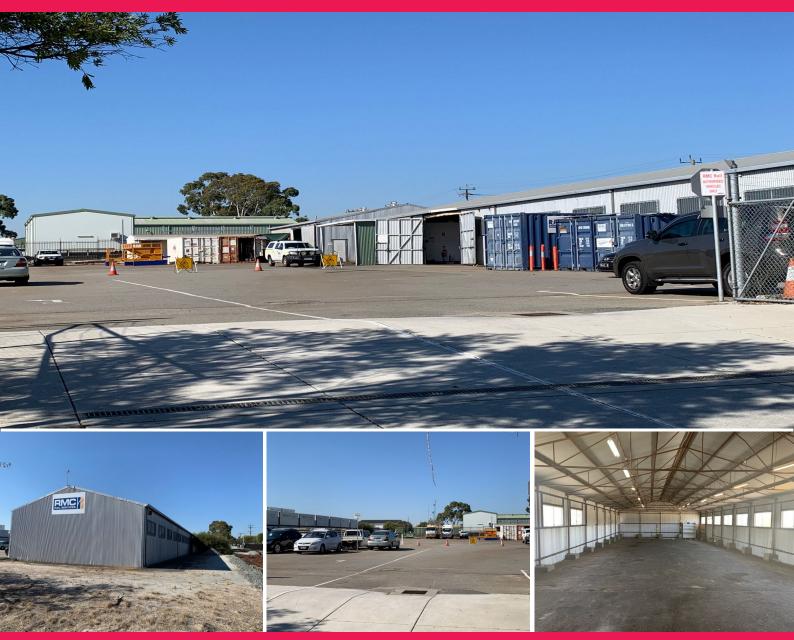

## CENTRALLY LOCATED STORAGE FACILITY

102 - 106 President Street is a large 6,250sqm storage yard with associated workshop and amenities and located near the corner of Orrong Road on President Street in Welshpool.

Being less than 10 kilometres from the Perth CBD and less than 9 kilometres from the Airport, this is without doubt an extremely well positioned and well connected industrial site.

In addition to the above the subject property also has excellent access to a number of major arterial highways such as Leach, Roe and Tonkin Highways and the Graham Farmer Freeway.