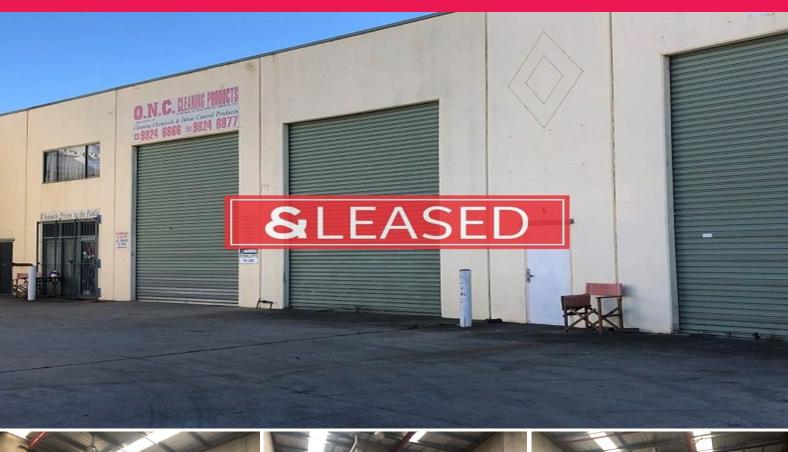

## **Affordable Leasing Opportunity**

Ideally located only minutes from Minto Railway Station, within the Minto Industrial precinct. The subject property boasts excellent access to the M5 & M7 Motorways is provided via Campbelltown Road.

- ? Functional industrial unit totalling 130m?
- ? High internal clearance
- ? 6 metre high roller door
- ? Full concrete construction
- ? Small complex of 7 units

Contact Maria Agostino on 0413 133 899 or Daniel Krobot on 0411 215 339 for further information.

Industrial FOR LEASE

130sqm

Raine&Horne. Commercial