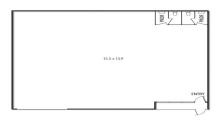

• Flexible leasing terms

• Building area | 217m2 approximately

Industrial FOR LEASE Ø

217sqm