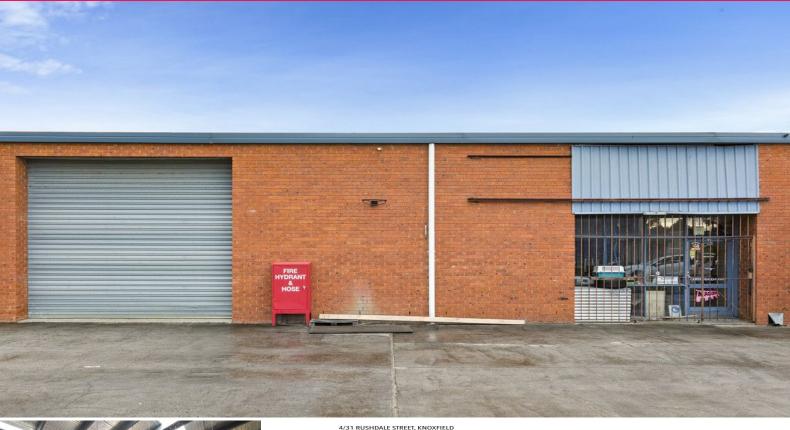

4/31 Rushdale Street, Knoxfield VIC 3180

## **Entry Level Warehouses with Superior Access**

Entry level warehouse available immediately. Offered with flexible terms, this property offers superior access to the Eastern suburb's major arterials along with space that newer developments simply cannot offer. Open floorplan equals maximum flexibility. Situated within Knox City Council's Industrial 1 Zone, suitable for a variety of uses (STCA).

• Flexible leasing terms

• Building area | 217m2 approximately

Industrial FOR LEASE Ø

217sqm