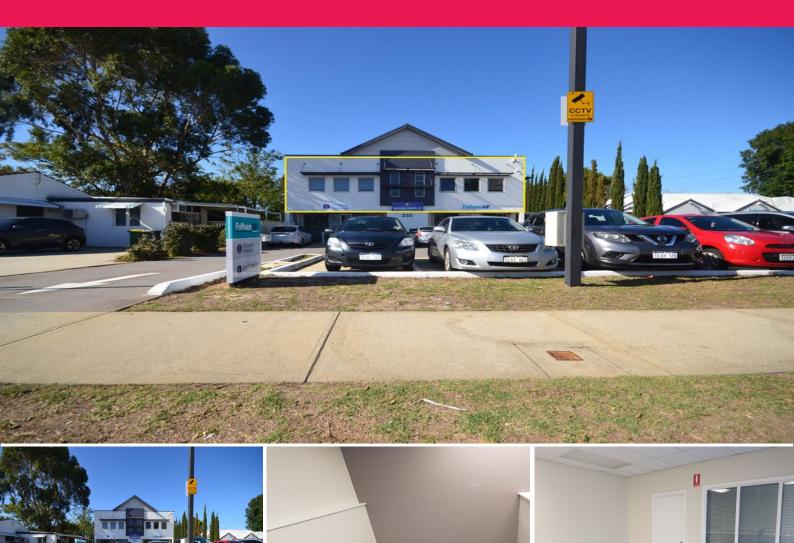

## Ray White.

2/250 Fulham Street, Belmont WA 6104

# Good exposure first floor office space located opposite Belmont Forum Shopping C

Ray White Commercial (WA) are pleased to offer for lease unit 2/250 Fulham Street Belmont

The property is located on the first floor and is situated directly opposite Belmont Forum Shopping Centre.

Key features include :

- 220sqm total area.
- Located on first flo

Offices

FOR LEASE

Negotiable - Please Contact Agent 220sqm