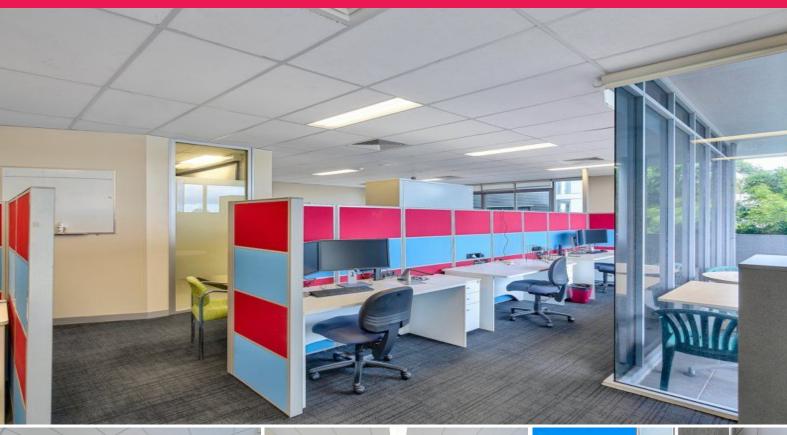

## Prime 147sqm Office + 4 Car Spaces & 64sqm Balcony FOR FREE

- \* Excellently positioned with expansive views and great aspect 64sqm balcony surrounding the outer edge of the property
- \* Abundance of natural light and windows
- \* Fully lift access from basement car park, and ground floor foyer. Disabled access throughout building
- \* 147sqm Fitted out office with furniture. Furniture can be remove if not required
- \* Reception area, boardroom, kitchen and lunchroom. Open plan office area with access to balcony, amenities and shower
- \* Additional complex outdoor recreation area
- \* 4 basement car spaces, secure and remote control access for free
- \* Excellent access to Gateway Motorway & Pacific Motorway
- \* Contact Exclusive Mar

Offices

FOR LEASE

147sqm