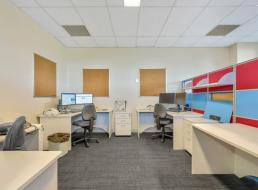

## Prime 147sqm Office + 4 Car Spaces & 64sqm Balcony FOR FREE

- \* Excellently positioned with expansive views and great aspect 64sqm balcony surrounding the outer edge of the property
- \* Abundance of natural light and windows
- \* Fully lift access from basement car park, and ground floor foyer. Disabled access throughout building
- \* 147sqm Fitted out office with furniture. Furniture can be remove if not required
- \* Reception area, boardroom, kitchen and lunchroom. Open plan office area with access to balcony, amenities and shower
- \* Additional complex outdoor recreation area
- \* 4 basement car spaces, secure and remote control access for free
- \* Excellent access to Gateway Motorway & Pacific Motorway
- \* Contact Exclusive Mar

Offices

FOR LEASE

147sqm