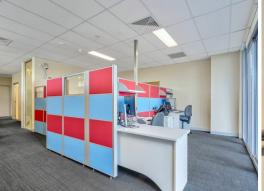

## Prime 147sqm Office + 4 Car Spaces & 64sqm Balcony FOR FREE

- \* Excellently positioned with expansive views and great aspect 64sqm balcony surrounding the outer edge of the property
- \* Abundance of natural light and windows
- \* Fully lift access from basement car park, and ground floor foyer. Disabled access throughout building
- \* 147sqm Fitted out office with furniture. Furniture can be remove if not required
- \* Reception area, boardroom, kitchen and lunchroom. Open plan office area with access to balcony, amenities and shower
- \* Additional complex outdoor recreation area
- \* 4 basement car spaces, secure and remote control access for free
- \* Excellent access to Gateway Motorway & Pacific Motorway
- \* Contact Exclusive Mar

Offices

FOR LEASE

147sqm