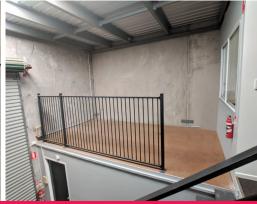

## **Exceptionally Well Presented Small Industrial Unit**

This 159sq m (approx) industrial warehouse is equipped with air conditioned offices, high clearance ceilings and roller door, mezzanine storage, kitchenette and internal bathroom.

- + 159sq m total area: 100sq m ground floor and 64sq m office space (sizes approx)
- + 20sq m (approx) mezzanine storage
- + Affordable outgoings
- + Freshly painted and tidy

Call or email David Smith or Tallon Pamente