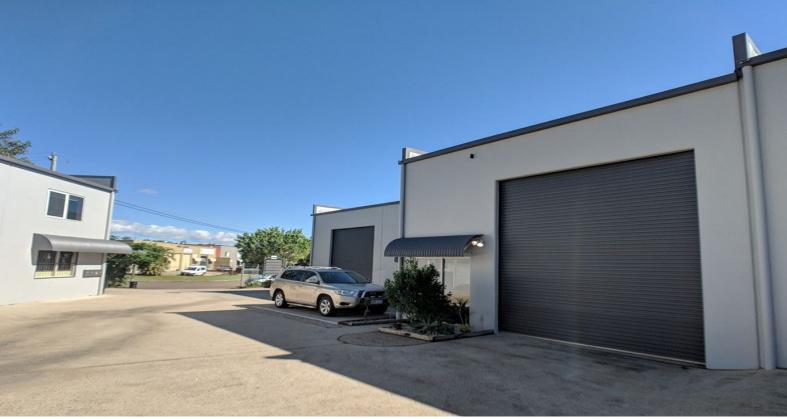

## **Exceptionally Well Presented Small Industrial Unit**

This 159sq m (approx) industrial warehouse is equipped with air conditioned offices, high clearance ceilings and roller door, mezzanine storage, kitchenette and internal bathroom.

- + 159sq m total area: 100sq m ground floor and 64sq m office space (sizes approx)
- + 20sq m (approx) mezzanine storage
- + Affordable outgoings
- + Freshly painted and tidy

Call or email David Smith or Tallon Pamente

Industrial FOR LEASE

159sqm