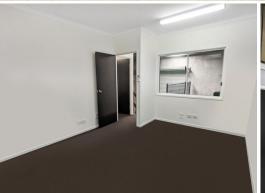

## **Exceptionally Well Presented Small Industrial Unit**

This 159sq m (approx) industrial warehouse is equipped with air conditioned offices, high clearance ceilings and roller door, mezzanine storage, kitchenette and internal bathroom.

- + 159sq m total area: 100sq m ground floor and 64sq m office space (sizes approx)
- + 20sq m (approx) mezzanine storage
- + Affordable outgoings
- + Freshly painted and tidy

Call or email David Smith or Tallon Pamente