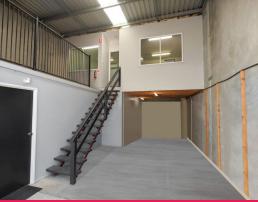

## **Exceptionally Well Presented Small Industrial Unit**

This 159sq m (approx) industrial warehouse is equipped with air conditioned offices, high clearance ceilings and roller door, mezzanine storage, kitchenette and internal bathroom.

- + 159sq m total area: 100sq m ground floor and 64sq m office space (sizes approx)
- + 20sq m (approx) mezzanine storage
- + Affordable outgoings
- + Freshly painted and tidy

Call or email David Smith or Tallon Pamente