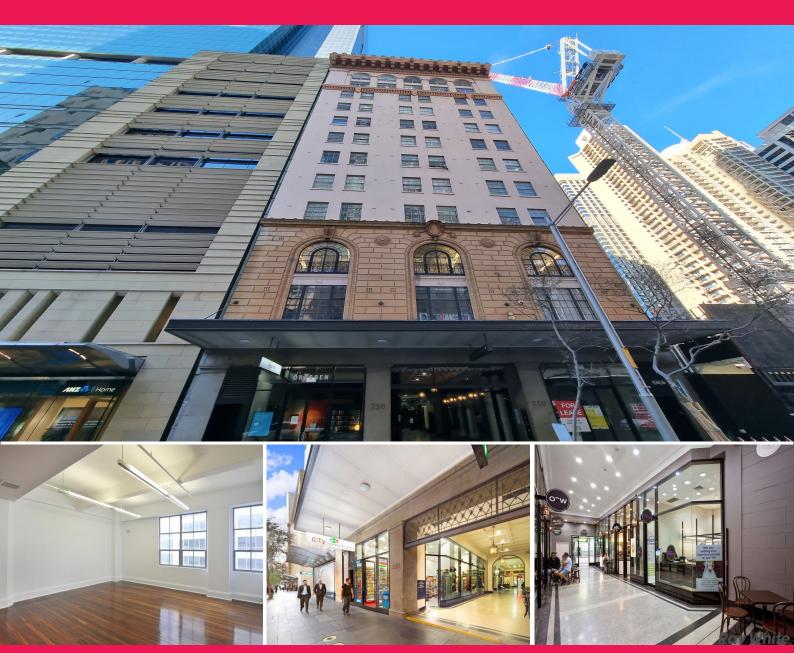

### 7/250 Pitt Street

250 Pitt Street is the heritage listed strata titled office building located adjacent to the ANZ Bank Centre & Pitt Street station construction project opposite Galleries Victoria and Sydney Hilton.

- Open plan office suite 38sqm\*
- Excellent ceiling heights & original Jarrah timber flooring
- Bright Pitt Street outlook
- Circa. 2 minutes walk to Town Hall station, Queen Victoria Building & Pitt Street Mall respectively