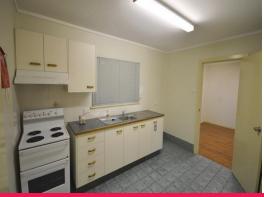

This split level office includes:

- On-site customer car parking
- Full bathroom and kitchen
- Ground level office reception or showroom 24m2 (approx.)
- (3) upper level offices with extra open office space 97m2 (approx.)