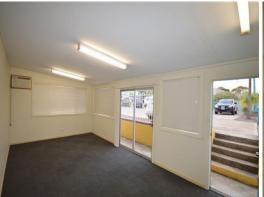

This split level office includes:

- On-site customer car parking
- Full bathroom and kitchen
- Ground level office reception or showroom 24m2 (approx.)
- (3) upper level offices with extra open office space 97m2 (approx.)