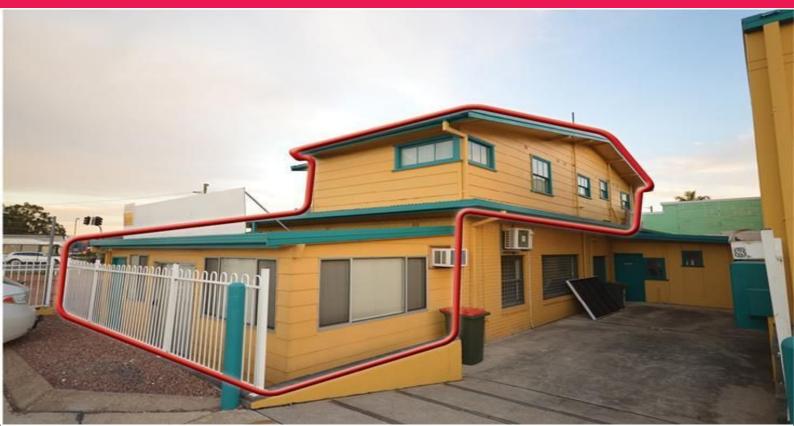

## Raine&Horne. Commercial

(unit 9)/386-390 Pacific Highway, Belmont NSW 2280

## Affordable Office - Retail - Showroom

Building Area: 121m2 (Approx)

This affordable office/showroom is conveniently located on Belmont's Pacific Highway, set over two levels shares the complex with a range of different tenancies.

Offices

FOR LEASE

\$350 per week + GST (Gross)

121sqm

Raine&Horne. Commercial