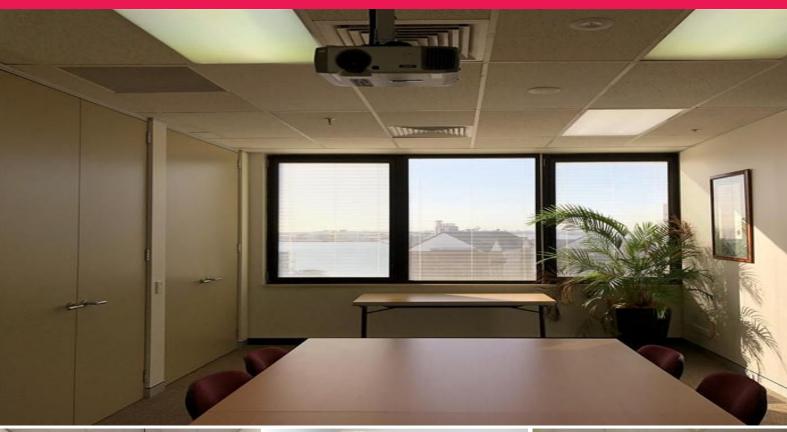

## **REDUCED RENT: Security Convenience and Fitout**

Building Area: 110m2 (Approx)

Basically with this property you get the lot! A complete office in a very small package. Located on the fifth floor with northerly views and great natural light it is directly opposite the Newcastle Court House. This office suite includes:

Some office furniture (including work stations)
Secure air-lock entry
Meeting and boardrooms
Open plan office
Separate file storage area (including compactus)
Stylish kitchen
Access to ground floor

Offices