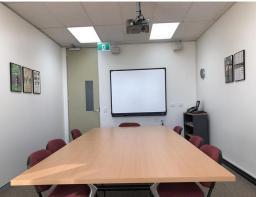

## **REDUCED RENT: Security Convenience and Fitout**

Building Area: 110m2 (Approx)

Basically with this property you get the lot! A complete office in a very small package. Located on the fifth floor with northerly views and great natural light it is directly opposite the Newcastle Court House. This office suite includes:

Some office furniture (including work stations)
Secure air-lock entry
Meeting and boardrooms
Open plan office
Separate file storage area (including compactus)
Stylish kitchen
Access to ground floor

Offices