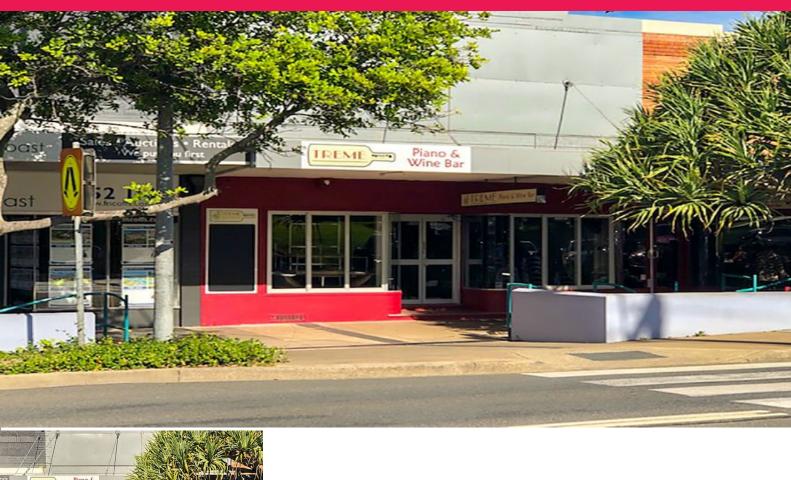

## 384a Harbour Drive, Coffs Harbour NSW 2450

## **JETTY RESTAURANT OPPORTUNITY**

Existing restaurant on the jetty strip has become available for lease. Seats 56 people, full kitchen, customer amenities and ample on-site parking.

Key features of the tenancy include:

- Approx. 173sqm
- Direct street access
- Rear access for deliveries
- On-site parking for staff
- All fitout and equipment available by negotiation
- In the middle of the Coffs Harbour Jetty strip
- Great signage opportunities
- Full glazed frontage
- \*GST and/or outgoings

Retail

FOR LEASE

173sqm