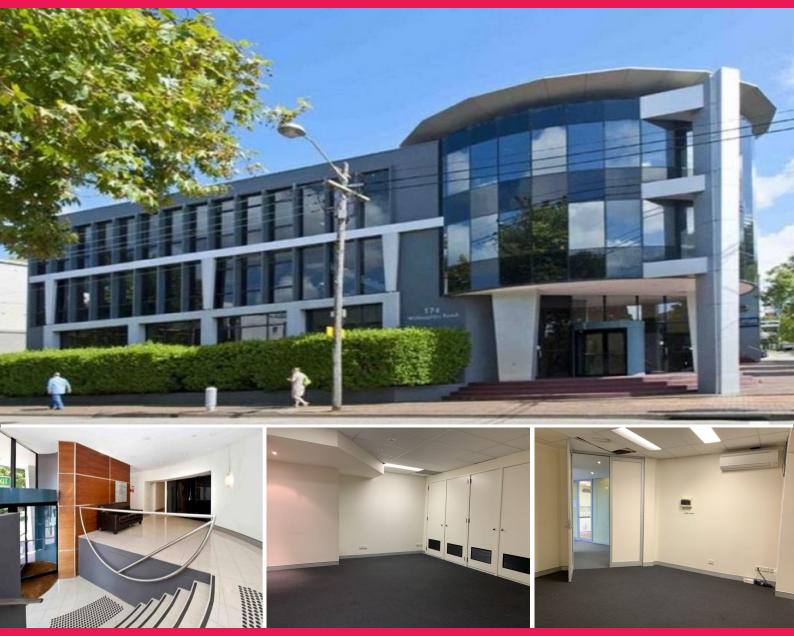

Suite 16a/174 Willoughby Road, Crows Nest NSW 2065

## **Professional Office in Corporate Building**

Place your business within this well maintained commercial building. Grand entry foyer, brand new lift and well maintained throughout.

Property features include:

Reverse cycle A/C 700m from St Leonards Station Top floor location Shared M/F bathrooms w shower Impressive building foyer Brand new lift just installed Close to Crows Nest amenity

Contact Sutton Anderson

Offices FOR LEASE

38sqm

**Todd Kingston** 

Logan Grisaffe

todd@suttonanderson.com.au

logan@suttonanderson.com.au