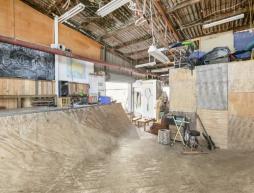

The property has outstanding exposure to all passing traffic and signage is available (s.t.c.a).

Property Features: SHORE

- Showroom / office: 36sqm (approx.);

- Factory Space: 140sqm

**David Falvo** 

Industrial