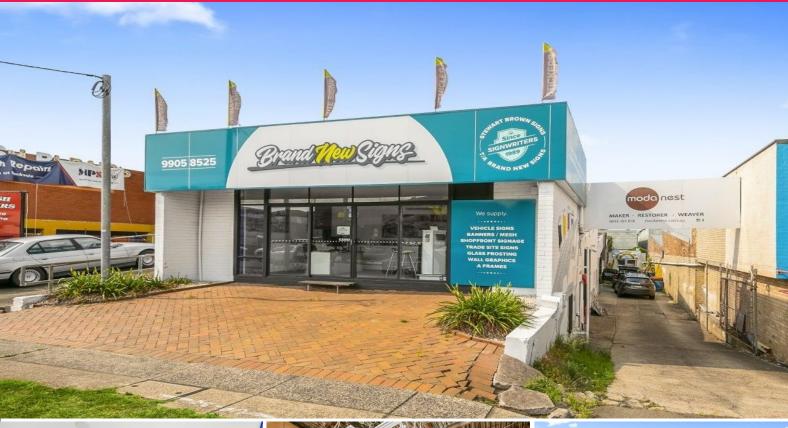

## **GREAT STREET EXPOSURE- FACTORY/SHOWROOM**

Ideally positioned on the busiest industrial street in Brookvale. This property is situated in the centre of Brookvale's Industrial precinct and surrounded by a host of iconic business types including H&G, Wattyl, Kennards, Four Pines Brewhouse, Australia Post, Brookvale Cellars, Subway and Macca's.

The property has outstanding exposure to all passing traffic and signage is available (s.t.c.a).

Property Features: SHORE

- Showroom / office: 36sqm (approx.);

- Factory Space: 140sqm

**David Falvo** 

Industrial