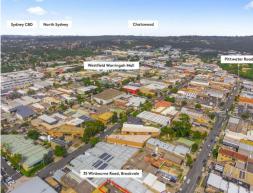

## **GREAT STREET EXPOSURE- FACTORY/SHOWROOM**

Ideally positioned on the busiest industrial street in Brookvale. This property is situated in the centre of Brookvale's Industrial precinct and surrounded by a host of iconic business types including H&G, Wattyl, Kennards, Four Pines Brewhouse, Australia Post, Brookvale Cellars, Subway and Macca's.