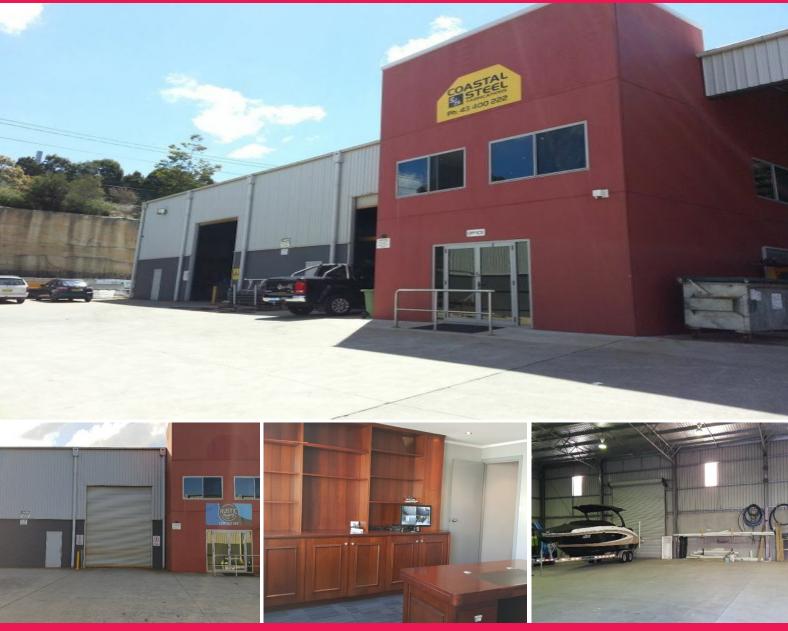

## A GRADE WAREHOUSE AND OFFICE SPACE NEAR THE M1!!

This warehouse is positioned in Somersby in a complex of 3 units, with excellent neighbouring tenants.

Approx 560m2 of high clearance ground floor warehouse

Upstairs office area is approx. 90m2 and is air conditioned with reception, managers office, open plan space and meeting room with kitchenette and bathroom.

The Downstairs area is also approx. 90m2 with a reception area, male and female bathrooms, wash area and large well fitted out kitchen/lunchroom.

There is also a storage

Industrial FOR LEASE

740sqm