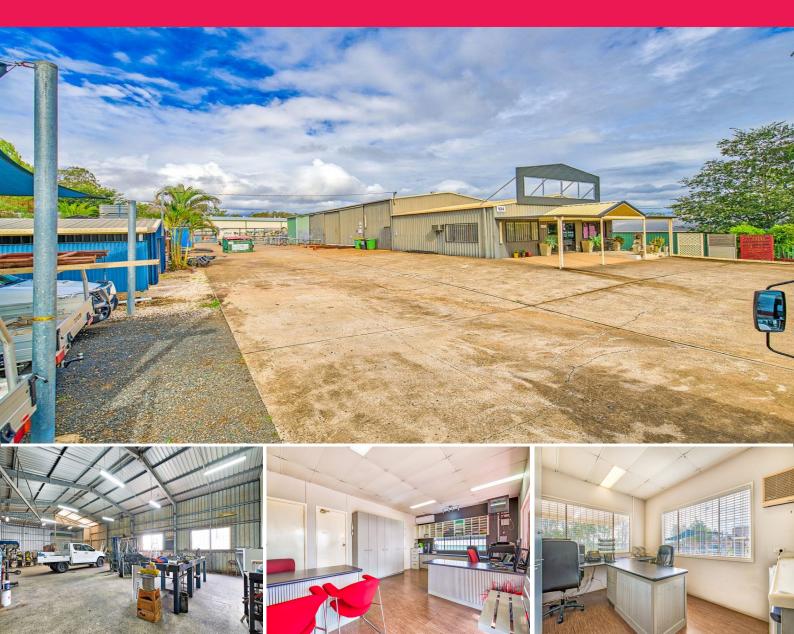

## 104 Berry Street, Yamanto QLD 4305

## **Affordable Industrial Freehold**

This type of property is very hard to find in the market place.

The property is ideal for manufacturing or businesses that require above average yard space

## Featuring

- \* Metal clad workshop with three phase power
- \* Shed has extra wide sliding doors to cater for 6 metre lengths
- \* Presentable showroom/reception at the entrance
- \* Offices over two levels including a first floor training/boardroom
- \* Staff amenities
- \* Additional garage and storage sheds

The outstanding feature

Industrial FOR SALE

420sqm

Graeme Watts 0418 180 902 graeme@RnHcommercial.com.au