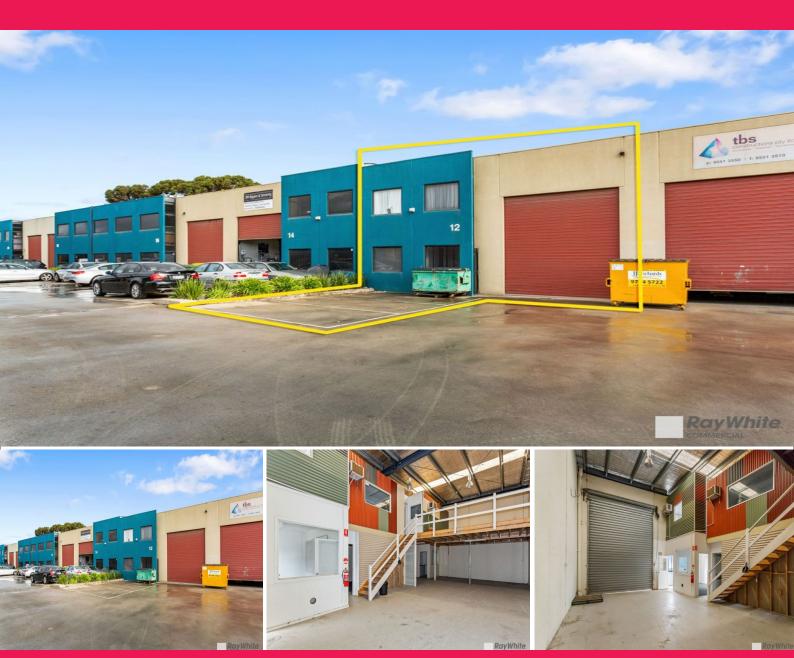

## Ray White.

12/266 Osborne Avenue, Clayton South VIC 3169

## LOOK NO FURTHER - FUNCTIONAL WAREHOUSE / OFFICES

This exceptional property has been transformed into a quality Warehouse with well appointed Offices.

With no expense spared move right in the hard work has already been done!

Great location with easy access to major arterials such as Clayton Road short drive from M1 Freeway and Westall Road.

Don't miss this perfect opportunity for Lease this well-presented container-high warehouse in Clayton's growth corridor.

- Total Area 200m2 approx.
- Including 4 Partition

Industrial FOR LEASE

200sqm