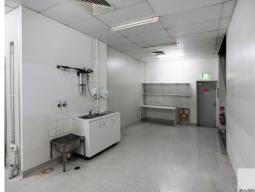

Whilst the second-floor office space can also be utilized separately by access from the ground level at Lutwyche Road side of the building. Currently fitted with convenience store fridges and cold rooms plus huge amounts of storage and an allocated staff toilet.