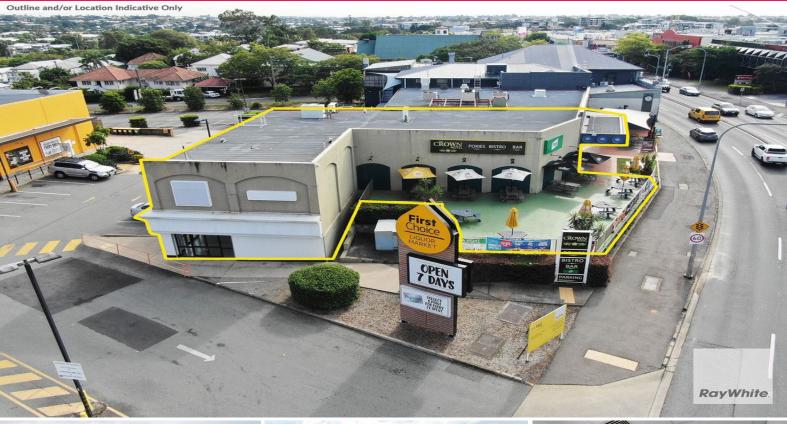

## Major Arterial Exposure On The Doorstep Of Brisbane CBD

Located amongst nationalist companies such as the Good Guys and Liquor Barn is a stand-alone allotment of 257m2 with the ability to also obtain a further 74m2 of second-floor office space.

Whilst the second-floor office space can also be utilized separately by access from the ground level at Lutwyche Road side of the building. Currently fitted with convenience store fridges and cold rooms plus huge amounts of storage and an allocated staff toilet.

There are provisions in place to bring the property back to a open 257m2 should you require.

The upstairs office is comprised of an open plan work area, private office, reception space and office kitchen. This unique opportunity is made only more desirable due to its 5km proximity to the Brisban