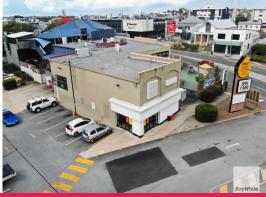

## Major Arterial Exposure On The Doorstep Of Brisbane CBD

Located amongst nationalist companies such as the Good Guys and Liquor Barn is a stand-alone allotment of 257m2 with the ability to also obtain a further 74m2 of second-floor office space.

Whilst the second-floor office space can also be utilized separately by access from the ground level at Lutwyche Road side of the building. Currently fitted with convenience store fridges and cold rooms plus huge amounts of storage and an allocated staff toilet.

There are provisions in place to bring the property back to a open 257m2 should you require.

The upstairs office is comprised of an open plan work area, private office, reception space and office kitchen. This unique opportunity is made only more desirable due to its 5km proximity to the Brisban