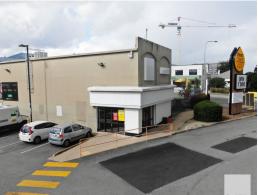

## Major Arterial Exposure On The Doorstep Of Brisbane CBD

Located amongst nationalist companies such as the Good Guys and Liquor Barn is a stand-alone allotment of 257m2 with the ability to also obtain a further 74m2 of second-floor office space.

Whilst the second-floor office space can also be utilized separately by access from the ground level at Lutwyche Road side of the building. Currently fitted with convenience store fridges and cold rooms plus huge amounts of storage and an allocated staff toilet.

There are provisions in place to bring the property back to a open 257m2 should you require.

The upstairs office is comprised of an open plan work area, private office, reception space and office kitchen. This unique opportunity is made only more desirable due to its 5km proximity to the Brisban