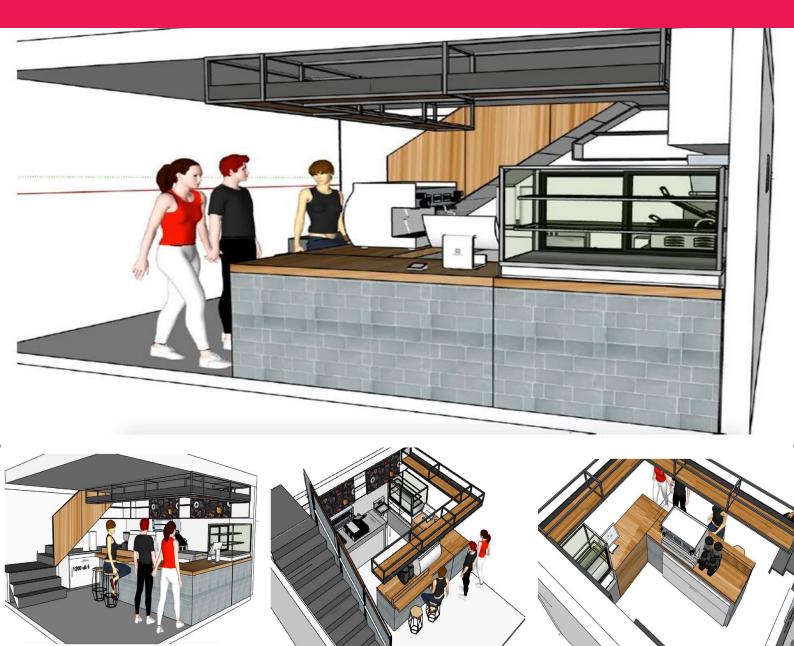

## **Cafe Opportunity - Opperator Required!**

Busy proven Healthfood Marketplace

Huge passing traffic

Plenty of Customer parking.

Fit out options available.

Available now and owner ready to contribute towards fit out for the right operator and concept. Unique space within proven Wholelife retail Healthfood marketplace, Pharmacy and medical centre.

Large exclusive outdoor area with huge exposure to Montageu Road. Loads of customer parking both outside space an

Retail FOR LEASE

Contact Agent 25sqm