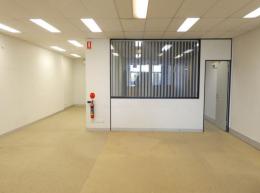

## 180m2\* Unit Of Mostly Office With A Small Warehouse Area

- \* 159m2\* of air-conditioned office area all on the ground floor
- \* 21m2\* of warehouse area with remote controlled roller door access
- \* Office area is divided into several individual offices
- \* Office area is data networked
- \* NBN is now available via FTTN
- \* Car parking at your front door
- \* Modern kitchenette and your own staff amenities
- \* Bonus 9m2\* mezzanine storage area with attic ladder access
- \* Easy access to and from M1 Pacific Motorway via exit 22