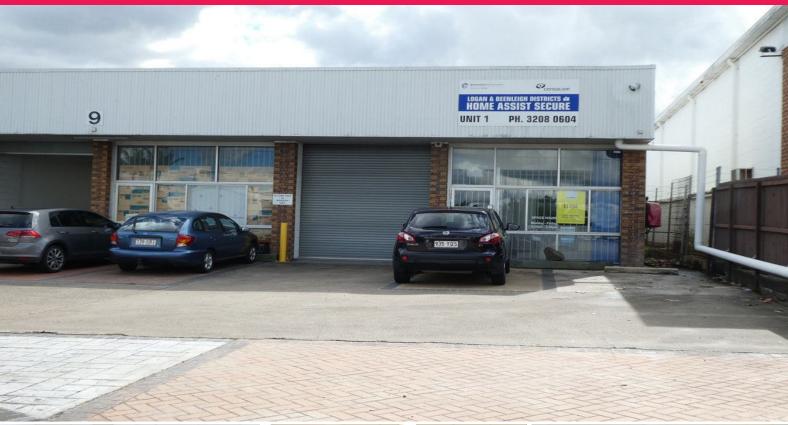

## 180m2\* Unit Of Mostly Office With A Small Warehouse Area

- \* 159m2\* of air-conditioned office area all on the ground floor
- \* 21m2\* of warehouse area with remote controlled roller door access
- \* Office area is divided into several individual offices
- \* Office area is data networked
- \* NBN is now available via FTTN
- \* Car parking at your front door
- \* Modern kitchenette and your own staff amenities
- \* Bonus 9m2\* mezzanine storage area with attic ladder access
- \* Easy access to and from M1 Pacific Motorway via exit 22

Located approximately 24 kilometers southeast of the Brisbane CBD in the Brisbane to Gold Coast corridor, this area boasts a mix of commercial, industrial and retail properties. The area has strong surrounding population growth and mixed demographic of its workforce. The area is well serviced

Offices

FOR LEASE

180sqm