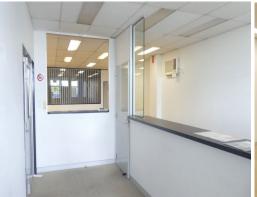

## 180m2\* Unit Of Mostly Office With A Small Warehouse Area

- \* 159m2\* of air-conditioned office area all on the ground floor
- \* 21m2\* of warehouse area with remote controlled roller door access
- \* Office area is divided into several individual offices
- \* Office area is data networked
- \* NBN is now available via FTTN
- \* Car parking at your front door
- \* Modern kitchenette and your own staff amenities
- \* Bonus 9m2\* mezzanine storage area with attic ladder access
- \* Easy access to and from M1 Pacific Motorway via exit 22