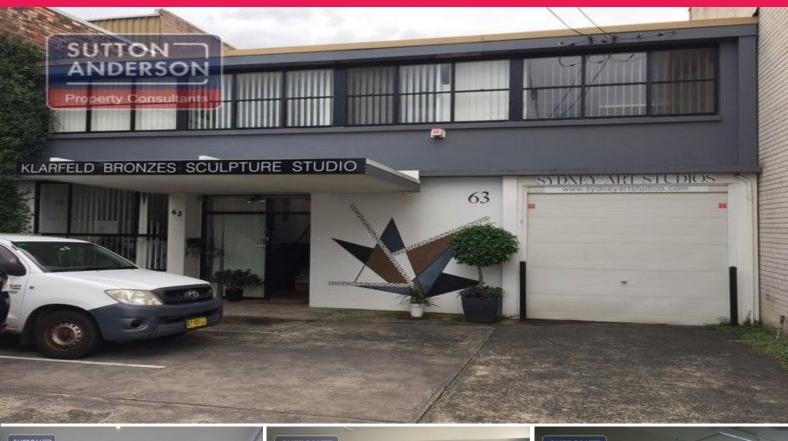

Unit 1/63 Dickson Avenue, Artarmon NSW 2064

## Office/Warehouse In Excellent Location

Freestanding Office/ Warehouse

This property is located on western end of Dickson Ave approximately 300m from the The Pacific Highway.

Space available is approx 240m2 office/warehouse/production space. Self contained bathroom facilities are also included. The unit is accessed via a communal driveway.