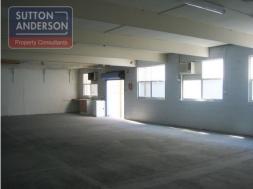

## Office/Warehouse In Excellent Location

Freestanding Office/ Warehouse

This property is located on western end of Dickson Ave approximately 300m from the The Pacific Highway.

Space available is approx 240m2 office/warehouse/production space. Self contained bathroom facilities are also included. The unit is accessed via a communal driveway.