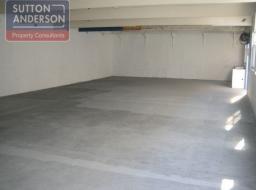

## Office/Warehouse In Excellent Location

Freestanding Office/ Warehouse

This property is located on western end of Dickson Ave approximately 300m from the The Pacific Highway.

Space available is approx 240m2 office/warehouse/production space. Self contained bathroom facilities are also included. The unit is accessed via a communal driveway.