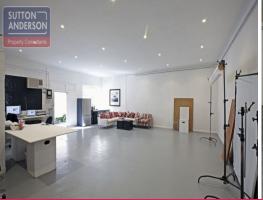

## Office/Warehouse In Excellent Location

Freestanding Office/ Warehouse

This property is located on western end of Dickson Ave approximately 300m from the The Pacific Highway.

Space available is approx 240m2 office/warehouse/production space. Self contained bathroom facilities are also included. The unit is accessed via a communal driveway.