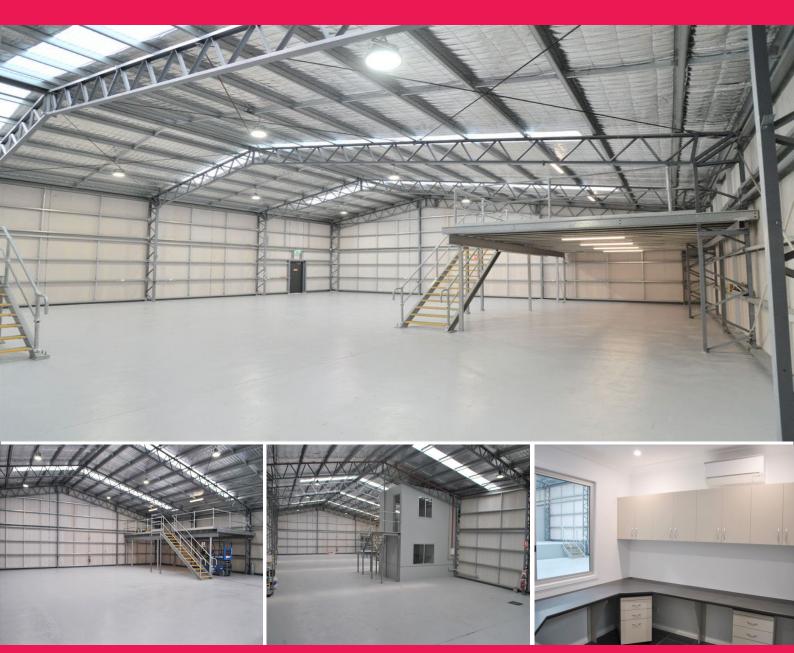

## NEW INDUSTRIAL WAREHOUSE WITH OFFICE AT A GREAT PRICE

Į

Prime Moss St location

Total 592 sqm\*

Warehouse/ office ground floor area 502 sqm\*

Office over 2 levels 30 sqm\*

Additional mezzanine storage 60 sqm\*

Entire floor area sealed in 2 pak paint

Strong Hebel construction offering superior thermal performance &

acoustic properties

Kitchenette and meals area

Office with built-in cupboards and office furniture

Energy saving LED lighting throughout

Multiple 3 phase power

Industrial

FOR LEASE

592sqm