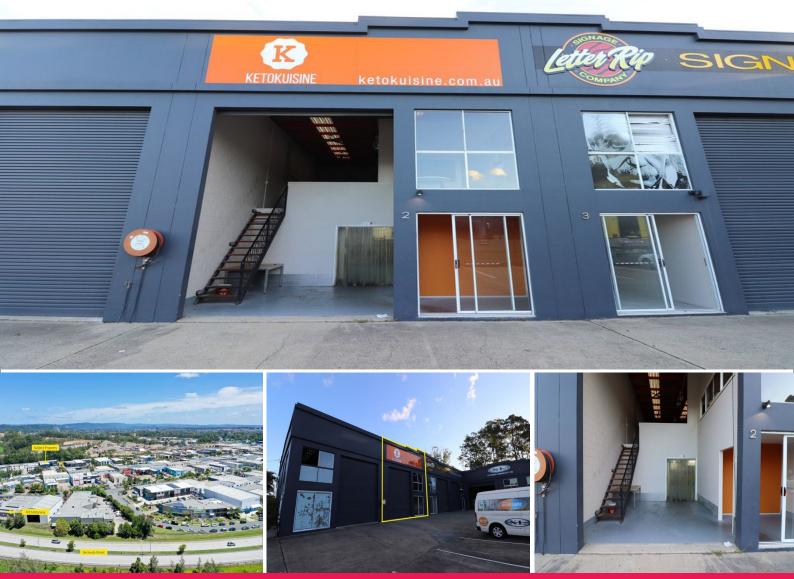

## **Rare Fully Fitted Food Factory - Under Contract!**

The Jared Johnson & Lachlan Marshall Team alongside Brandon Johnson Team are extremely excited to launch this incredible opportunity to the market. Strategically positioned in the Gold Coasts premier Industrial & Commercial precinct.

Approved food factories are rarely available and hard to come by. Our client is extremely motivated and has given very clear instructions to sell or lease!

- \* Ground floor 107m2\* + Additional large structural mezzanine
- \* Modern quality constructed warehouse
- \* Walk in cool room and freezer
- \* Grease trap
- \* Fixed stainless steel