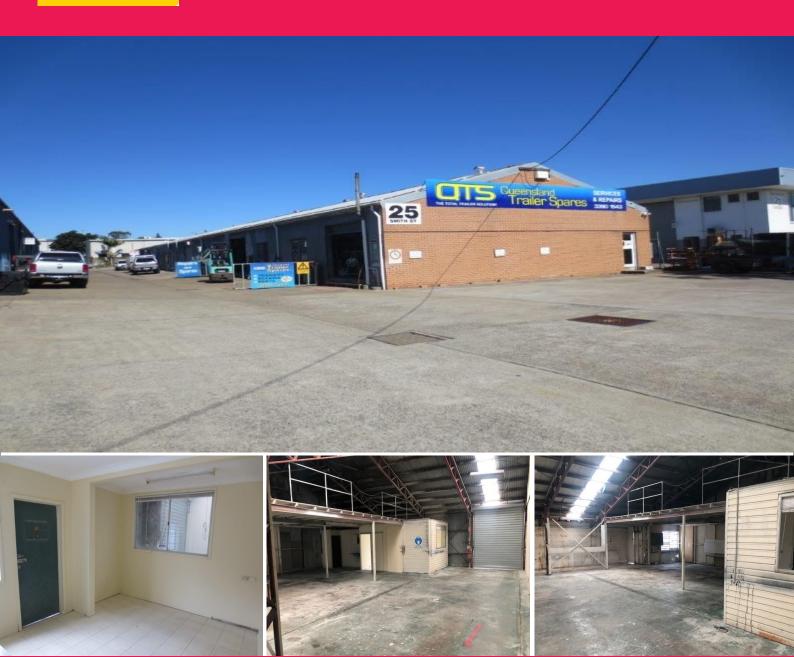

# 168sqm Affordable Workshop/Warehouse Space

Located in the heart of Capalaba's industrial precinct, this unit is in a complex of five units and is ideally suited for trade services / manufacturing / warehousing.

- \* Small office
- \* 168sqm (approx.) warehouse
- \* Easy access from main road
- \* Fully fenced lock up compound
- \* Outgoings included in rent
- \* Pricing exclusive of GST

For further information and to arrange an inspection please contact Exclusive Agent, Colin Tucker. Please quote property id: 20768826