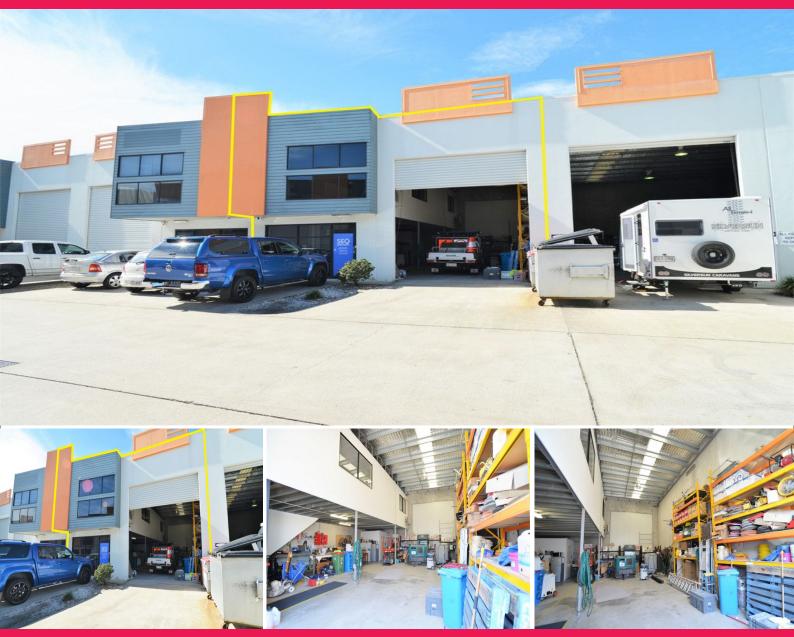

## Unit 36/20-22 Ellerslie Road, Meadowbrook QLD 4131

## AFFORDABLE TILT PANEL WAREHOUSE WITH OFFICE IN MEADOWBROOK - 181 SQM\*

- Total area including (not council approved) additional office 207  $\ensuremath{\mathsf{sqm}}^*$
- Air conditioned Mezzanine office 45 sqm\*
- Additional office 25 sqm\* (not council approved)
- Tilt panel warehouse 136 sqm\*
- Onsite male and female amenities with disable access
- Kitchenette with room for staff area
- Electric container height roller door
- 3 phase power
- Onsite parking available
- Great signage opportunities

Industrial FOR SALE

181sqm