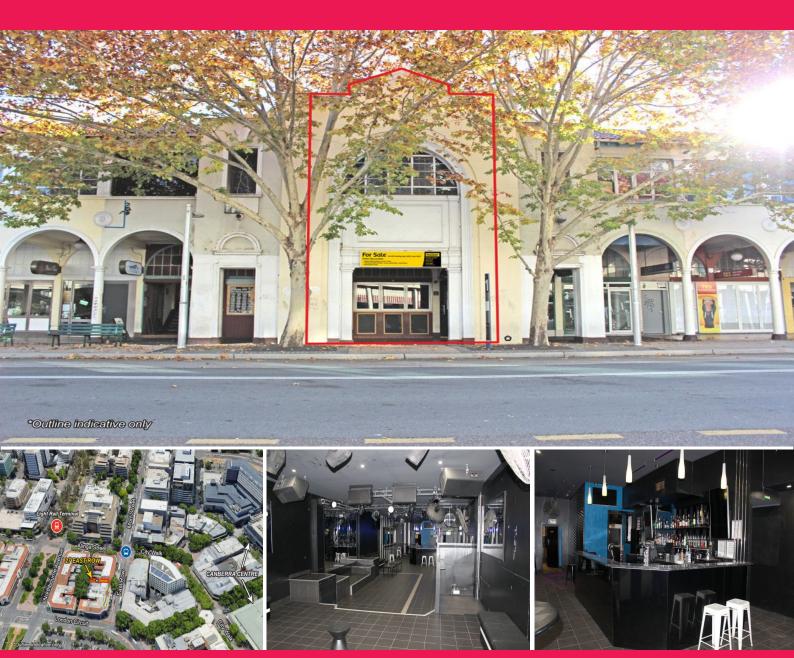

## 27-29 East Row, City ACT 2601

## **Prime CBD opportunity**

Located in the historic Sydney Building, is this versatile CBD investment opportunity. Set over 2 levels, this prime retail space of 380sqm approximately, is centrally located only minutes from The Canberra Centre and the City Light Rail Terminus.

Features include:

- \* 380sqm approximately
- \* Level 1 premium bar/nightclub fitout 200sqm
- \* Ground Floor partial fitout 180sqm
- \* Centrally located CBD investment
- \* Minutes from the City Light Rail Terminus