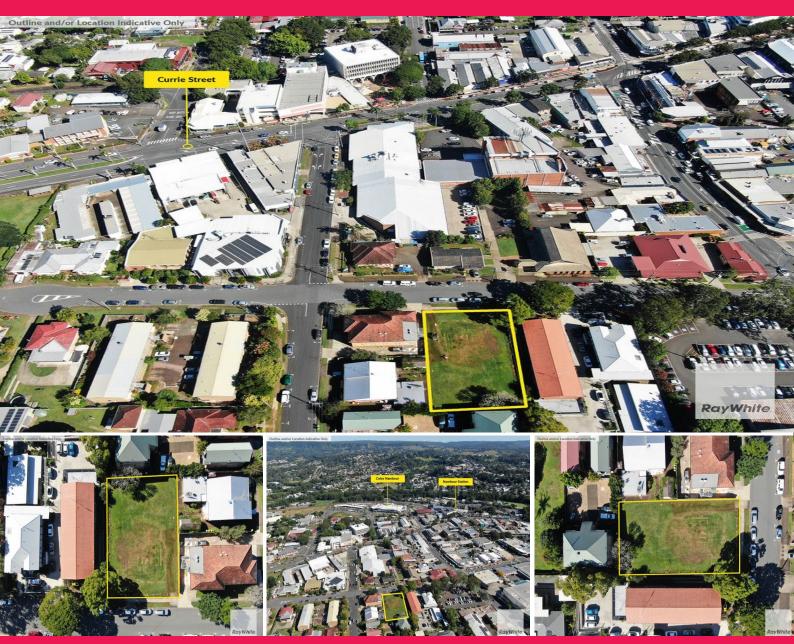

## **High Exposure Development Site | Nambour CBD**

Ray White Commercial Northern Corridor Group are pleased to present 11 Sydney Street, Nambour for Sale by Expressions of Interest. This perfectly located development site offers flexible development options in the heart of Nambour CBD. Benefiting from major surrounding tenants.

Land FOR SALE

Key property features include:

- 1,012m2 land area
- Zoned major centre
- Fully serviced and ready to develop
- Suitable for retail, commercial, childcare and allied health
- Flexible terms available