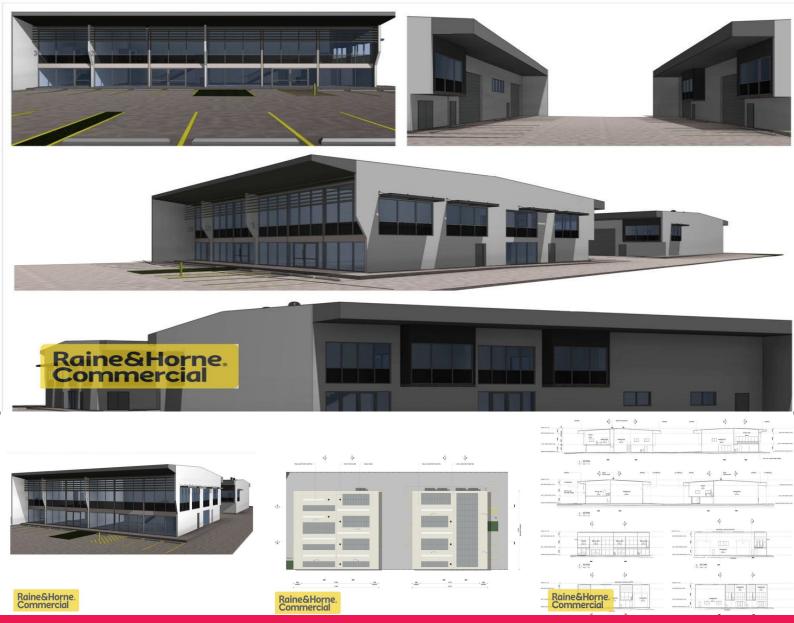

## **Premier New Development**

Central Coast Highway development offering maximum exposure to Erina's busiest arterial, with an estimated 30,000 cars passing daily.

Brand new "off the grid" building with excellent on site parking, abundance of natural light and an unprecedented location in the heart of all the action.

With construction due to commence in July, a new era for Erina is about to begin.

Retail / Commercial Unit:

1) 151 m2 (approx) - \$45,000.00 per annum + Outgoings + GST

2) 175 m2 (approx) - \$38,500.00 per annum + Outgoings + GST

1) 320 m2 (approx) - \$5

Retail

FOR LEASE

\$45,000.00 per annum + Outgoings + GST

1489sqm