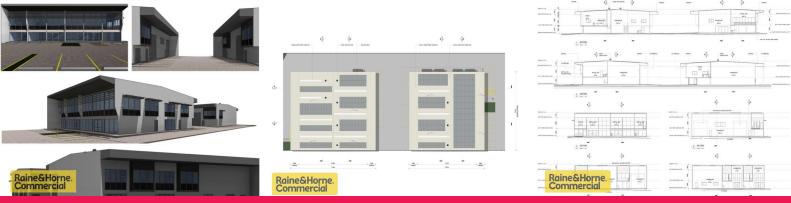

With construction due to commence in July, a new era for Erina is about to begin.

Retail / Commercial Unit: 1) 151 m2 (approx) - \$45,000.00 per annum + Outgoings + GST 2) 175 m2 (approx) - \$38,500.00 per annum + Outgoings + GST

1) 320 m2 (approx) - \$5

Retail FOR LEASE \$38,500.00 per annum + Outgoings + GST 1489sqm