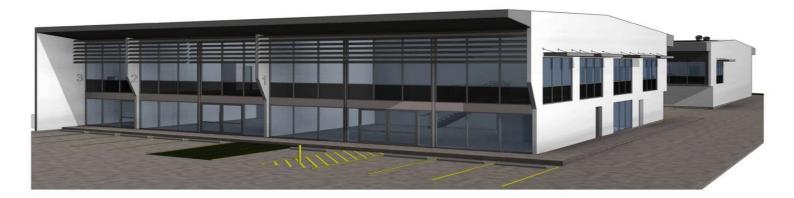

## Retail 2, 197 The Entrance Road, Erina NSW 2250

## **Premier New Development**

Central Coast Highway development offering maximum exposure to Erina's busiest arterial, with an estimated 30,000 cars passing daily.

Brand new "off the grid" building with excellent on site parking, abundance of natural light and an unprecedented location in the heart of all the action.

With construction due to commence in July, a new era for Erina is about to begin.

Retail / Commercial Unit: 1) 151 m2 (approx) - \$45,000.00 per annum + Outgoings + GST 2) 175 m2 (approx) - \$38,500.00 per annum + Outgoings + GST

1) 320 m2 (approx) - \$5

Retail FOR LEASE \$38,500.00 per annum + Outgoings + GST 1489sqm