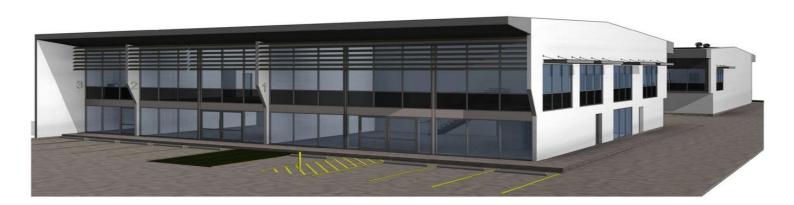

## **Premier New Development**

Central Coast Highway development offering maximum exposure to Erina's busiest arterial, with an estimated 30,000 cars passing daily.

Brand new "off the grid" building with excellent on site parking, abundance of natural light and an unprecedented location in the heart of all the action.

With construction due to commence in July, a new era for Erina is about to begin.

Retail / Commercial Unit:

1) 151 m2 (approx) - \$45,000.00 per annum + Outgoings + GST

2) 175 m2 (approx) - \$38,500.00 per annum + Outgoings + GST