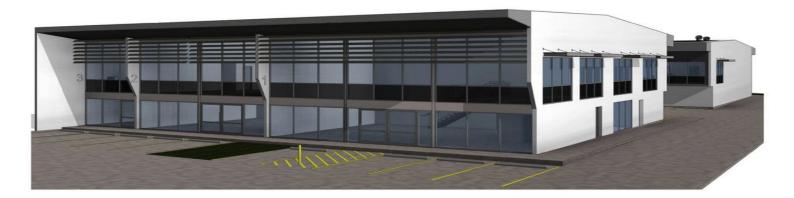

## **Premier New Development**

Central Coast Highway development offering maximum exposure to Erina's busiest arterial, with an estimated 30,000 cars passing daily.

Brand new "off the grid" building with excellent on site parking, abundance of natural light and an unprecedented location in the heart of all the action.

With construction due to commence in July, a new era for Erina is about to begin.

Retail / Commercial Unit: 1) 151 m2 (approx) - \$45,000.00 per annum + Outgoings + GST 2) 175 m2 (approx) - \$38,500.00 per annum + Outgoings + GST

1) 320 m2 (approx) - \$5

Retail FOR LEASE \$18,540.00 per annum + Outgoings + GST 1489sqm