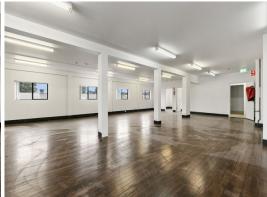

- Whole floor opportunity 450sqm\*
- New paint throughout, polished timber floors, oversized exclusive use balcony area
- Partial fit out, open plan area, walk in tea room, upto 3 on site parking spaces
- Subdivisions from 200sqm\* also considered