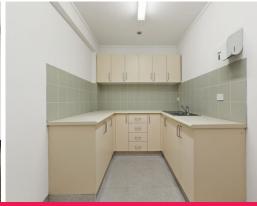

- Whole floor opportunity 450sqm\*
- New paint throughout, polished timber floors, oversized exclusive use balcony area
- Partial fit out, open plan area, walk in tea room, upto 3 on site parking spaces
- Subdivisions from 200sqm\* also considered