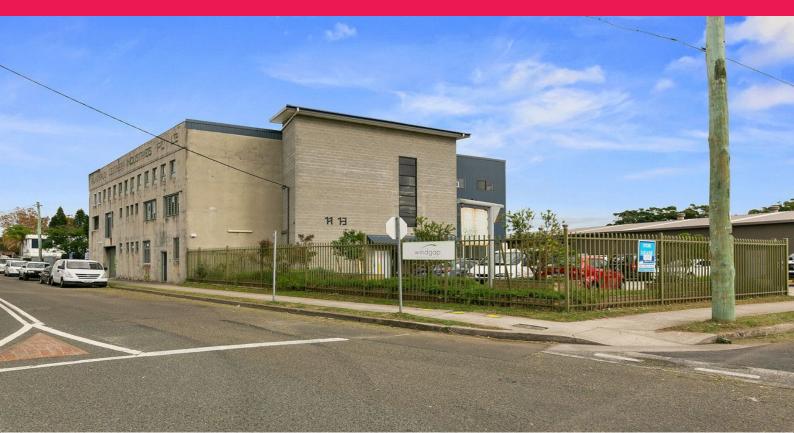

#### 13 Margate Street, Botany

13 Margate Street is the former Platypus Leather Industries building situated at the intersection of Tenterden Road close walking distance to Botany Road. The corner building comprises multiple sides of natural light and is also known as 11-13 Tenterden Road.

- Whole floor opportunity 450sqm\*
- New paint throughout, polished timber floors, oversized exclusive use balcony area
- Partial fit out, open plan area, walk in tea room, upto 3 on site parking spaces
- Subdivisions from 200sqm\* also considered