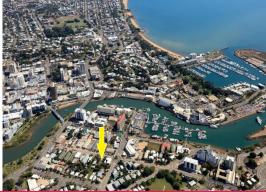

## South Townsville development opportunity

Located in close proximity to the new North Queensland stadium, this corner 2,024m2 high density residential site includes the former Empire Hotel now offered with vacant possession.

Terrific location close to Palmer Street tourist precinct, CBD and sea port. Suitable for a redevelopment project up to 12 storeys subject to local authority approval.

Details from exclusive agents Ray White Commercial Townsville.