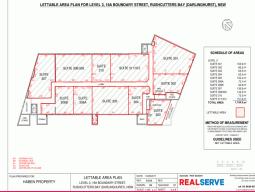

Offices

FOR LEASE

Contact Agent

Available Areas:

Suite 2.07: 103 sqm approx

Open plan with huge windows, great natural light and internal shower

Suite 3.05: 152.4 sqm a