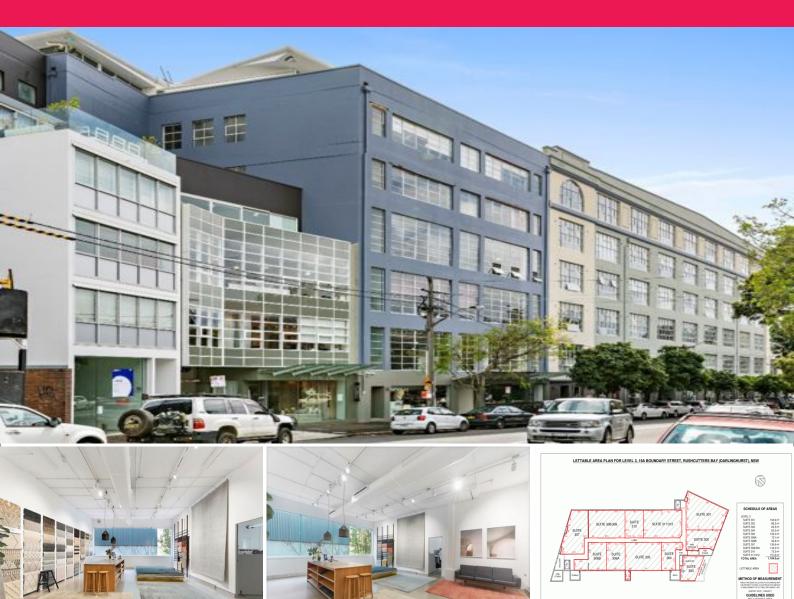

## 19a Boundary Street, Paddington NSW 2021

## CREATIVE OFFICE SPACE WITHIN THIS HIGHLY SOUGHT AFTER WAREHOUSE CONVERSION

Krulis Commercial in conjunction with Mercer Property are pleased to present to the market for lease, in one of the city fringes' most highly sought after commercial buildings, a variety of outstanding boutique office spaces.

Available Areas:

Suite 2.07: 103 sqm approx Open plan with huge windows, great natural light and internal shower

Suite 3.05: 152.4 sqm a

Offices FOR LEASE Contact Agent

DATE: 13/09/2017 REF: 64646 REV:

**David Canelas** 0405 395 619 david@krulis.com.au,a+2605\_1583\_241