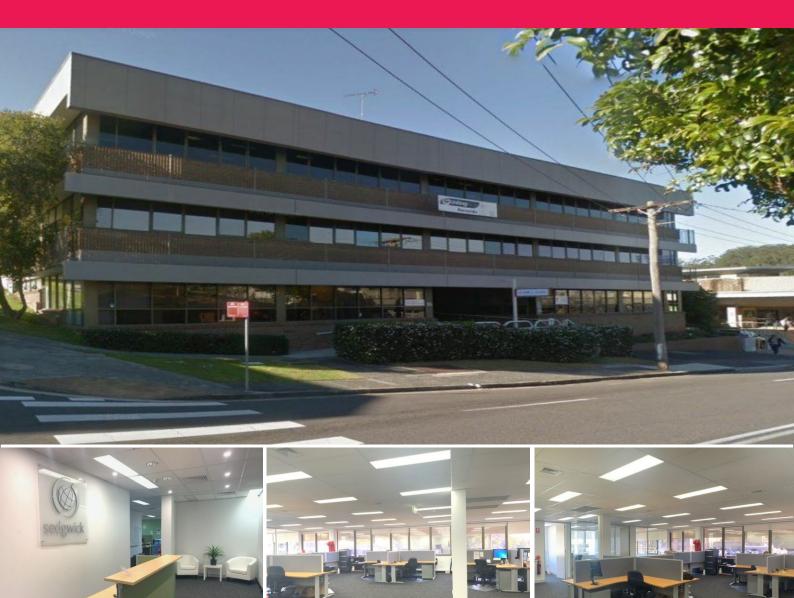

## PERFECTLY POSITIONED GOSFORD CBD OFFICE SPACE!

15 Watt Street Gosford is a commercial office building occupying a prominent corner location on the doorstep of Gosford CBD. The glass facade and building orientation ensure a light filled work environment with views over the cityscape.

- Well presented office space
- Efficient and light filled
- Partitioned offices

The building is perfectly positioned for transport connectivity, close to Gosford Train Station and Bus terminal.

The office features Two (2) separate glass partitioned offices, carpet tiles, open plan work areas and meeting ro

Offices
FOR LEASE
\$55,464 pa net + GST
231sqm