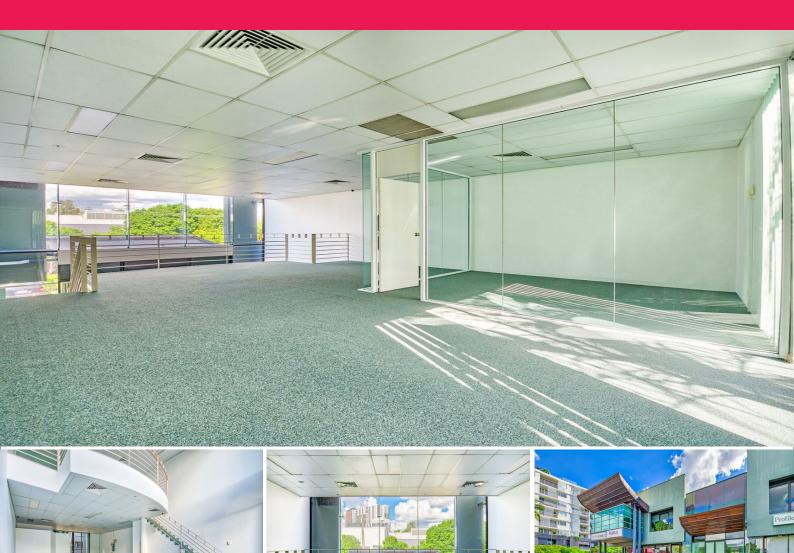

## **Bright & Open Two Level Office**

- \* 160sqm of two level corporate office space
- \* Two storey floor to ceiling glass frontage
- \* Ground floor kitchenette and toilet facilities
- \* First floor private glassed meeting room and or office
- \* Use of common courtyard area
- \* 3 exclusive use car parks directly in front of tenancy
- \* Building and pylon signage available
- \* Available for an immediate start

Please contact the exclusive marketing agent to arrange an inspection or for more detailed information

Offices

FOR LEASE

\$56,000 p/a Gross + GST

160sqm