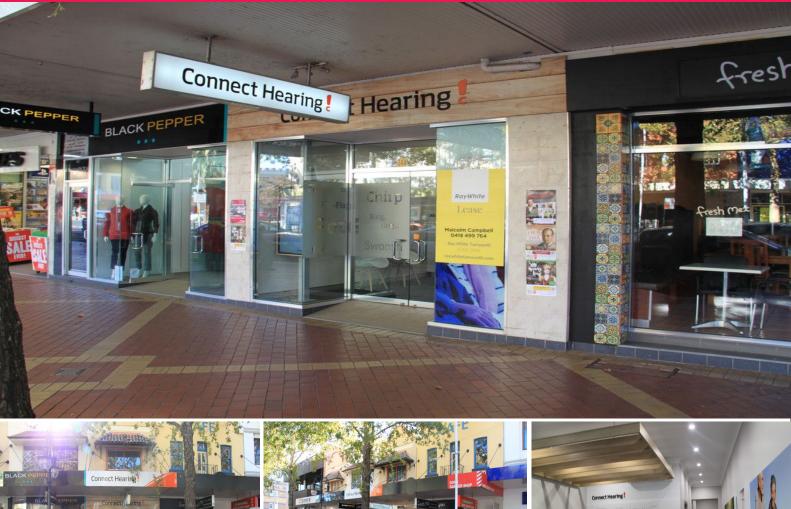

## 344a Peel Street, Tamworth NSW 2340

## **PRIME OFFICE - RETAIL**

- \* High street exposure
- \* Located in prime CBD location
- \* Showroom/Reception to front
- \* Storage and office to rear
- \* 65m? (approx)
- \* Currently set up as an office, would also be ideal for retail
- \* 20 meters from Westpac Bank
- \* Major car parking station directly behind

## Retail FOR LEASE \$40,000 PA + GST 65sqm