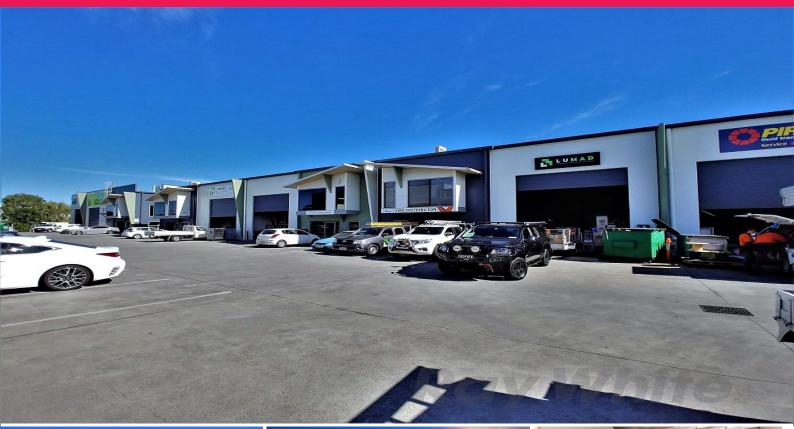

## 12/45 Canberra Street, Hemmant QLD 4174

## **GREAT VALUE - QUALITY OFFICE/ WAREHOUSE**

- 237sqm\* industrial unit in Hemmant

- 104sqm\* Modern open plan office area (50m2\* on ground & 54m2\* on the first level), ducted air-conditioned,

data cabled and carpeted showroom & office space, internally connected by stylish staircase

- 133sqm\* sealed clear span warehouse with electric container height roller door providing easy access
- LED high bay lighting
- Fibre optic internet connection
- 3 phase power supply with outlet points
- Four (4) exclusive use car spaces plus street parking available
- Wide frontage and level access
- Well presented with modern finishes
- Available upon one (1

Industrial FOR LEASE

237sqm