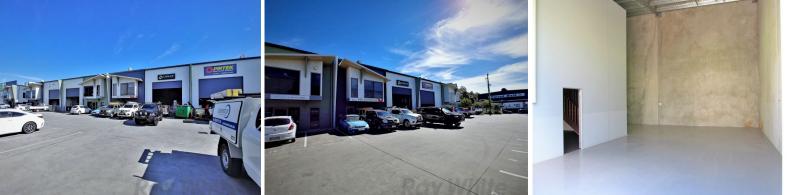

## 12/45 Canberra Street, Hemmant QLD 4174

## **GREAT VALUE - QUALITY OFFICE/ WAREHOUSE**

- 237sqm\* industrial unit in Hemmant

- 104sqm\* Modern open plan office area (50m2\* on ground & 54m2\* on the first level), ducted air-conditioned,

data cabled and carpeted showroom & office space, internally connected by stylish staircase

- 133sqm\* sealed clear span warehouse with electric container height roller door providing easy access
- LED high bay lighting
- Fibre optic internet connection
- 3 phase power supply with outlet points
- Four (4) exclusive use car spaces plus street parking available
- Wide frontage and level access
- Well presented with modern finishes
- Available upon one (1

Industrial FOR LEASE

237sqm